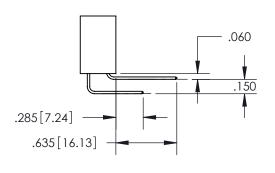

THIS IS A C.A.D. GENERATED DRAWING DO NOT MAKE MANUAL REVISIONS TO MASTER.

ISSUE NUMBER ORIGINAL 1

.160 4.06 POINT OF CONTACT .330[8.38] -.370[9.4] **CARD SLOT** 

See Sheet 2 for Contact Code 555, 556, 558, 559, 560 Dimensions

<u>Contact Dimensions:</u> 555-Extender Board Bend (Code 500

Contacts)

INSULATOR MATERIAL: THERMOPLASTIC PBT, UL 94V-0 CONTACT MATERIAL; COPPER TIN ALLOY CONTACT PLATING: GOLD ON THE MATING AREA, TIN PLATING ON THE CONTACT TAILS, NICKEL UNDERPLATE