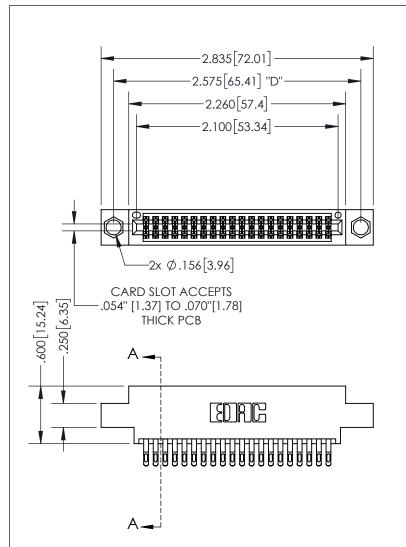

THIS IS A C.A.D. GENERATED DRAWING DO NOT MAKE MANUAL REVISIONS TO MASTER.

ISSUE NUMBER ORIGINAL 1

.160 4.06 POINT OF CONTACT .330[8.38] -.370[9.4] **CARD SLOT** 

See Sheet 2 for Contact Code 555, 556, 558, 559, 560 Dimensions

SECTION A-A

345/395 SERIES CARD EDGE CONNECTOR PART NUMBER: 395-040-555-804

**EDAC INC** TORONTO, ONTARIO CANADA

THESE DRAWINGS AND SPECIFICATIONS ARE THE PROPERTY OF EDAC INC.,AND SHALL NOT BE REPRODUCED, OR COPIED OR USED AS THE BASIS FOR THE MANUFACTURE OR SALE OF APPARATUS WITHOUT WRITTEN PERMISSION.

| ACAD REFERENCE NO.  | 345-ENG-MASTER   |
|---------------------|------------------|
| DRAWN: R.STA.MONICA | DATE:MAY.16/2017 |
| CHECKED:            | DATE:            |
| SCALE: 1:1          | SHEET 1 OF 2     |
| DRAWING NUMBER      | ISSUE            |
| 345-ENG-MASTER      | 1                |