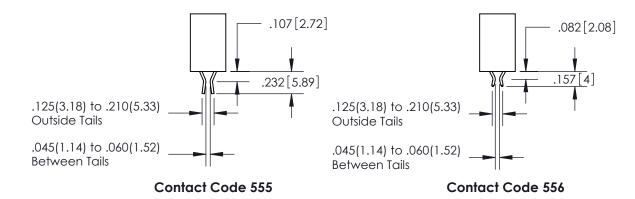

<u>Contact Dimensions:</u> 555-Extender Board Bend (Code 500

Contacts)

INSULATOR MATERIAL: THERMOPLASTIC PBT, UL 94V-0 CONTACT MATERIAL; COPPER TIN ALLOY CONTACT PLATING: GOLD ON THE MATING AREA, TIN PLATING ON THE CONTACT TAILS, NICKEL UNDERPLATE

ISSUE NUMBER

ORIGINAL

1

**Contact Code 558** 

**Contact Code 559** 

**Contact Code 560** 

ACAD REFERENCE NO.

| 345/395 SERIES CARD EDGE CONNECTOR          |
|---------------------------------------------|
| CONTACT CODE 555,556,558,559,560 DIMENSIONS |

Outside Tails

Between Tails

| S | DRAWN: R.STA.MONICA | DATE:MAY.16/2017 |
|---|---------------------|------------------|
|   | CHECKED:            | DATE:            |
|   | SCALE: 1:1          | SHEET 2 OF 2     |
|   | DRAWING NUMBER      | ISSUE            |
|   | 345-ENG-MASTER      | 1                |