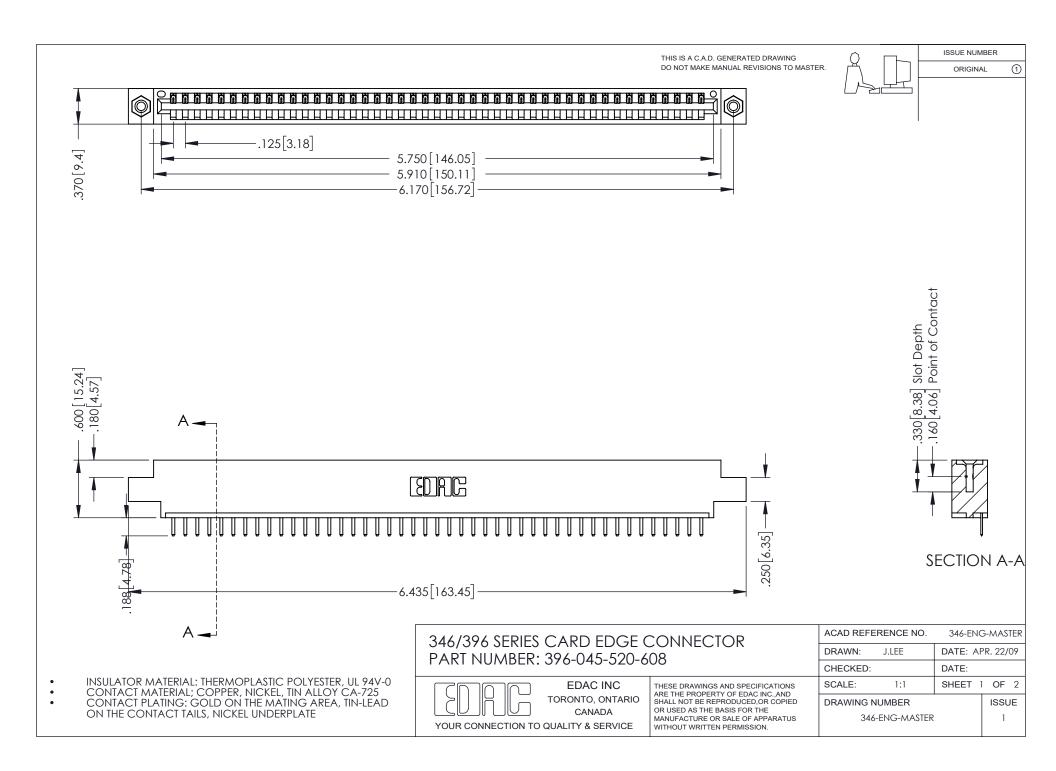

## **Contact Code 556**

INSULATOR MATERIAL: THERMOPLASTIC POLYESTER, UL 94V-0 CONTACT MATERIAL; COPPER, NICKEL, TIN ALLOY CA-725 CONTACT PLATING: GOLD ON THE MATING AREA, TIN-LEAD

ON THE CONTACT TAILS, NICKEL UNDERPLATE

## 346/396 SERIES CARD EDGE CONNECTOR CONTACT CODE 555,556,558,559,560 DIMENSIONS

YOUR CONNECTION TO QUALITY & SERVICE

**EDAC INC** TORONTO, ONTARIO CANADA

THESE DRAWINGS AND SPECIFICATIONS ARE THE PROPERTY OF EDAC INC.,AND SHALL NOT BE REPRODUCED, OR COPIED OR USED AS THE BASIS FOR THE MANUFACTURE OR SALE OF APPARATUS WITHOUT WRITTEN PERMISSION.