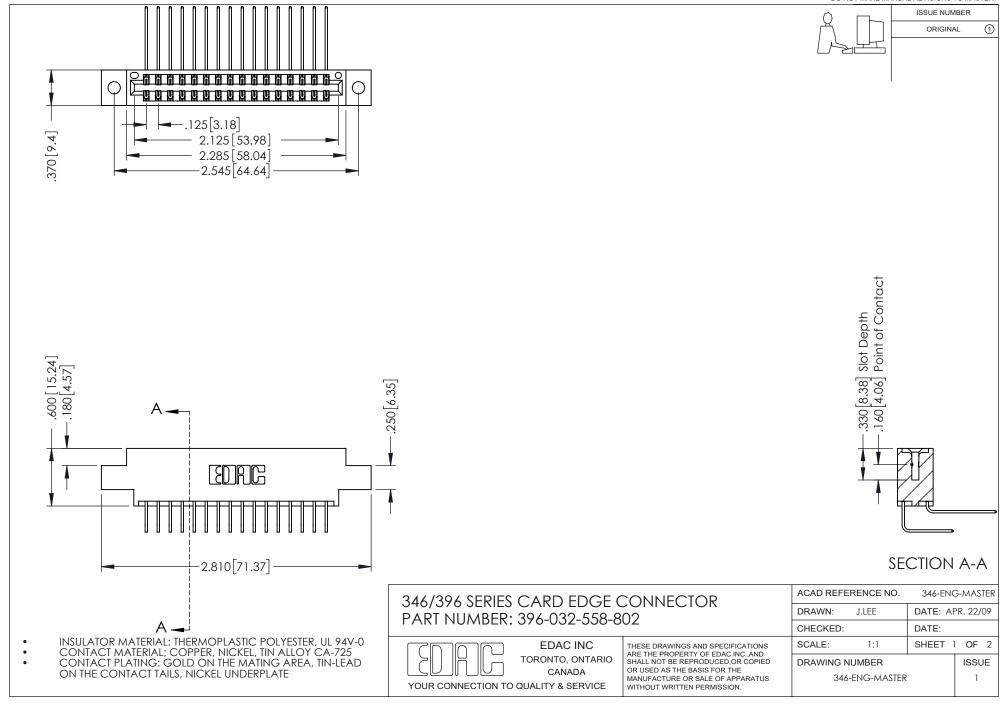

## **Contact Code 556**

INSULATOR MATERIAL: THERMOPLASTIC POLYESTER, UL 94V-0 CONTACT MATERIAL; COPPER, NICKEL, TIN ALLOY CA-725 CONTACT PLATING: GOLD ON THE MATING AREA, TIN-LEAD

ON THE CONTACT TAILS, NICKEL UNDERPLATE

## 346/396 SERIES CARD EDGE CONNECTOR CONTACT CODE 555,556,558,559,560 DIMENSIONS

YOUR CONNECTION TO QUALITY & SERVICE

**EDAC INC** TORONTO, ONTARIO CANADA

THESE DRAWINGS AND SPECIFICATIONS ARE THE PROPERTY OF EDAC INC.,AND SHALL NOT BE REPRODUCED, OR COPIED OR USED AS THE BASIS FOR THE MANUFACTURE OR SALE OF APPARATUS WITHOUT WRITTEN PERMISSION.