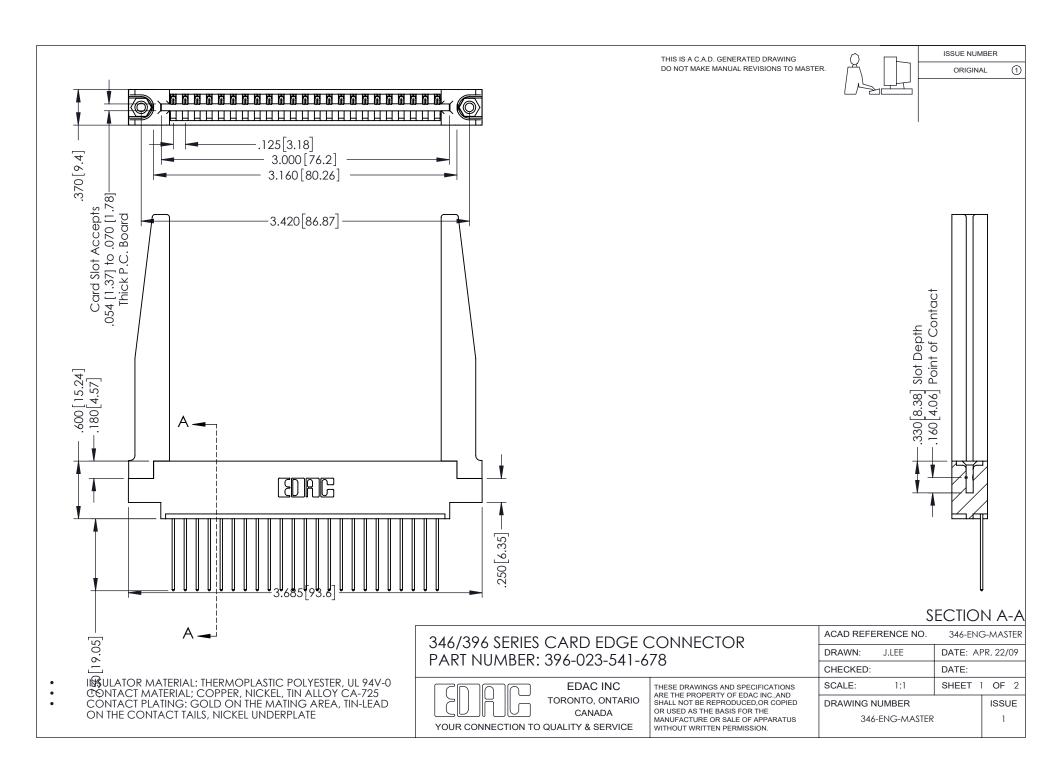

## **Contact Code 556**

INSULATOR MATERIAL: THERMOPLASTIC POLYESTER, UL 94V-0 CONTACT MATERIAL; COPPER, NICKEL, TIN ALLOY CA-725 CONTACT PLATING: GOLD ON THE MATING AREA, TIN-LEAD

ON THE CONTACT TAILS, NICKEL UNDERPLATE

## 346/396 SERIES CARD EDGE CONNECTOR CONTACT CODE 555,556,558,559,560 DIMENSIONS

YOUR CONNECTION TO QUALITY & SERVICE

**EDAC INC** TORONTO, ONTARIO CANADA

THESE DRAWINGS AND SPECIFICATIONS ARE THE PROPERTY OF EDAC INC.,AND SHALL NOT BE REPRODUCED, OR COPIED OR USED AS THE BASIS FOR THE MANUFACTURE OR SALE OF APPARATUS WITHOUT WRITTEN PERMISSION.