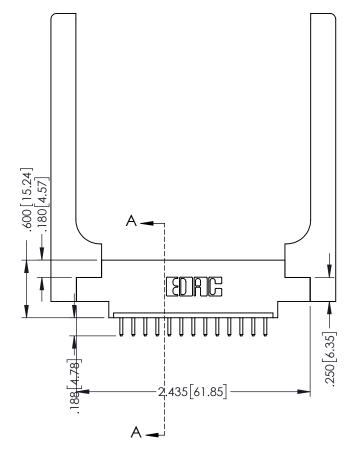

SECTION A-A

Slot Depth Point of Contact

.330[8.38] : .160[4.06]

346-ENG-MASTER

ISSUE NUMBER ORIGINAL 1

## 346/396 SERIES CARD EDGE CONNECTOR CONTACT CODE 555,556,558,559,560 DIMENSIONS

YOUR CONNECTION TO QUALITY & SERVICE

**EDAC INC** TORONTO, ONTARIO CANADA

THESE DRAWINGS AND SPECIFICATIONS ARE THE PROPERTY OF EDAC INC.,AND SHALL NOT BE REPRODUCED, OR COPIED OR USED AS THE BASIS FOR THE MANUFACTURE OR SALE OF APPARATUS WITHOUT WRITTEN PERMISSION.