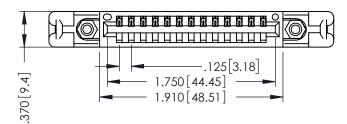

346/396 SERIES CARD EDGE CONNECTOR PART NUMBER: 396-013-520-658

YOUR CONNECTION TO QUALITY & SERVICE

**EDAC INC** TORONTO, ONTARIO CANADA

THESE DRAWINGS AND SPECIFICATIONS ARE THE PROPERTY OF EDAC INC.,AND SHALL NOT BE REPRODUCED,OR COPIED OR USED AS THE BASIS FOR THE MANUFACTURE OR SALE OF APPARATUS WITHOUT WRITTEN PERMISSION.

THIS IS A C.A.D. GENERATED DRAWING DO NOT MAKE MANUAL REVISIONS TO MASTER.

ISSUE NUMBER

ORIGINAL

1

INSULATOR MATERIAL: THERMOPLASTIC POLYESTER, UL 94V-0 CONTACT MATERIAL; COPPER, NICKEL, TIN ALLOY CA-725 CONTACT PLATING: GOLD ON THE MATING AREA, TIN-LEAD ON THE CONTACT TAILS, NICKEL UNDERPLATE