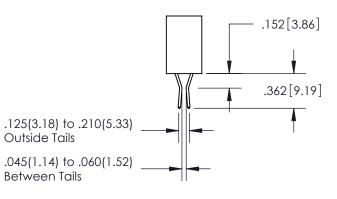

THIS IS A C.A.D. GENERATED DRAWING DO NOT MAKE MANUAL REVISIONS TO MASTER.

ISSUE NUMBER ORIGINAL

SECTION A-A

**Contact Dimensions:** 559-90 Degree Bend (Code 541 Contacts) See Sheet 2 for Contact Code 555, 556, 558, 559, 560 Dimensions