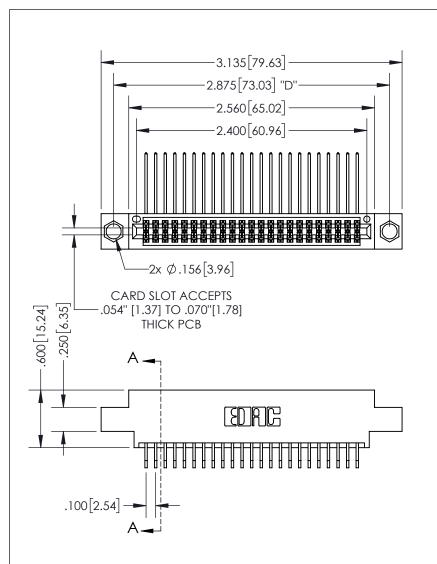

THIS IS A C.A.D. GENERATED DRAWING DO NOT MAKE MANUAL REVISIONS TO MASTER.

ISSUE NUMBER ORIGINAL

SECTION A-A

**Contact Dimensions:** 559-90 Degree Bend (Code 541 Contacts) See Sheet 2 for Contact Code 555, 556, 558, 559, 560 Dimensions

INSULATOR MATERIAL: THERMOPLASTIC PBT, UL 94V-0 CONTACT MATERIAL; COPPER TIN ALLOY CONTACT PLATING: GOLD ON THE MATING AREA, TIN PLATING ON THE CONTACT TAILS, NICKEL UNDERPLATE

345/395 SERIES CARD EDGE CONNECTOR PART NUMBER: 395-046-559-804

| ACAD REFERENCE NO.  | 345-ENG-MASTER   |
|---------------------|------------------|
| DRAWN: R.STA.MONICA | DATE:MAY.16/2017 |
| CHECKED:            | DATE:            |
| SCALE: 1:1          | SHEET 1 OF 2     |
| DRAWING NUMBER      | ISSUE            |
| 345-ENG-MASTER      | 1                |