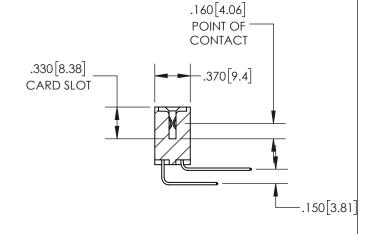

THIS IS A C.A.D. GENERATED DRAWING DO NOT MAKE MANUAL REVISIONS TO MASTER.

ISSUE NUMBER ORIGINAL

SECTION A-A

**Contact Dimensions:** 559-90 Degree Bend (Code 541 Contacts) See Sheet 2 for Contact Code 555, 556, 558, 559, 560 Dimensions

ISSUE NUMBER

ORIGINAL

1

**Contact Code 558** 

**Contact Code 559** 

**Contact Code 560** 

ACAD REFERENCE NO.

| 345/395 SERIES CARD EDGE CONNECTOR          |
|---------------------------------------------|
| CONTACT CODE 555,556,558,559,560 DIMENSIONS |