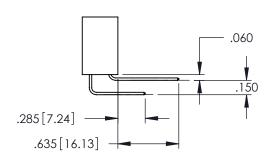

345-ENG-MASTER

.060 .200 .235 [5.97] .635 [16.13]

.152[3.86] .362 [9.19] .125(3.18) to .210(5.33) **Outside Tails** .045(1.14) to .060(1.52) Between Tails

**Contact Code 558** 

Contact Code 559

Contact Code 560