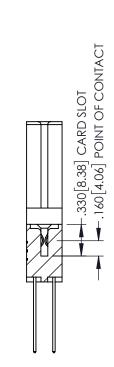

345-ENG-MASTER

.060 .200 .235 [5.97] .635 [16.13]

.152[3.86] .362 [9.19] .125(3.18) to .210(5.33) **Outside Tails** .045(1.14) to .060(1.52) Between Tails

**Contact Code 558** 

Contact Code 559

Contact Code 560

## 345/395 SERIES CARD EDGE CONNECTOR CONTACT CODE 555,556,558,559,560 DIMENSIONS

YOUR CONNECTION TO QUALITY & SERVICE

|   | ACAD REFERENCE NO   | . 345-ENG-MASTER         |
|---|---------------------|--------------------------|
|   | DRAWN: R.STA.MONICA | DATE: <b>MAY.16/2017</b> |
| • | CHECKED:            | DATE:                    |
|   | SCALE: 1:1          | SHEET 2 OF 2             |
| D | DRAWING NUMBER      | ISSUE                    |