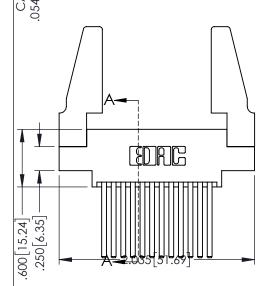

| SECTION A-A         |                 |           |  |
|---------------------|-----------------|-----------|--|
| ACAD REFERENCE NO   | . 345-ENC       | G-MASTER  |  |
| DRAWN: R.STA.MONICA | DATE: <b>MA</b> | Y.16/2017 |  |
| CHECKED:            | DATE:           |           |  |
| SCALE: 1:1          | SHEET 1         | OF 2      |  |
| DRAWING NUMBER      |                 | ISSUE     |  |

345-ENG-MASTER

.060 .200 .235 [5.97] .635 [16.13]

.152[3.86] .362 [9.19] .125(3.18) to .210(5.33) **Outside Tails** .045(1.14) to .060(1.52) Between Tails

**Contact Code 558** 

Contact Code 559

Contact Code 560