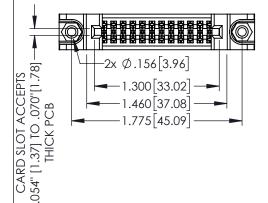

| 345/395 SERIES CARD EDGE CONNECTOR |
|------------------------------------|
| PART NUMBER: 395-024-544-888       |

CANADA

YOUR CONNECTION TO QUALITY & SERVICE

|   | THESE DRAWINGS AND SPECIFICATIONS ARE THE PROPERTY OF EDAC INC.,AND SHALL NOT BE REPRODUCED,OR COPIED OR USED AS THE BASIS FOR THE MANUFACTURE OR SALE OF APPARATUS |
|---|---------------------------------------------------------------------------------------------------------------------------------------------------------------------|
| ١ | WITHOUT WRITTEN PERMISSION.                                                                                                                                         |

| SECTION A-A         |                 |           |  |
|---------------------|-----------------|-----------|--|
| ACAD REFERENCE NO   | . 345-ENC       | G-MASTER  |  |
| DRAWN: R.STA.MONICA | DATE: <b>MA</b> | Y.16/2017 |  |
| CHECKED:            | DATE:           |           |  |
| SCALE: 1:1          | SHEET 1         | OF 2      |  |
| DRAWING NUMBER      |                 | ISSUE     |  |