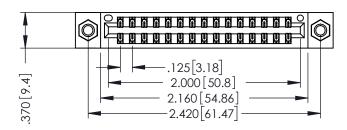

THIS IS A C.A.D. GENERATED DRAWING DO NOT MAKE MANUAL REVISIONS TO MASTER.

ISSUE NUMBER

ORIGINAL

1

INSULATOR MATERIAL: THERMOPLASTIC POLYESTER, UL 94V-0 CONTACT MATERIAL; COPPER, NICKEL, TIN ALLOY CA-725 CONTACT PLATING: GOLD ON THE MATING AREA, TIN-LEAD

ON THE CONTACT TAILS, NICKEL UNDERPLATE

346/396 SERIES CARD EDGE CONNECTOR PART NUMBER: 396-030-521-207

YOUR CONNECTION TO QUALITY & SERVICE

**EDAC INC** TORONTO, ONTARIO CANADA

THESE DRAWINGS AND SPECIFICATIONS ARE THE PROPERTY OF EDAC INC.,AND SHALL NOT BE REPRODUCED, OR COPIED OR USED AS THE BASIS FOR THE MANUFACTURE OR SALE OF APPARATUS WITHOUT WRITTEN PERMISSION.

| ACAD REFERENCE NO. | 346-ENG-MASTER   |
|--------------------|------------------|
| DRAWN: J.LEE       | DATE: APR. 22/09 |
| CHECKED:           | DATE:            |
| SCALE: 1:1         | SHEET 1 OF 2     |
| DRAWING NUMBER     | ISSUE            |