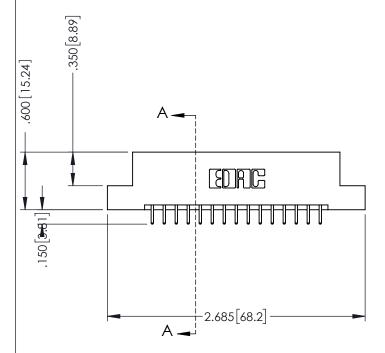

346-ENG-MASTER

SECTION A-A

ISSUE NUMBER ORIGINAL 1

## 346/396 SERIES CARD EDGE CONNECTOR CONTACT CODE 555,556,558,559,560 DIMENSIONS

YOUR CONNECTION TO QUALITY & SERVICE

**EDAC INC** TORONTO, ONTARIO CANADA

THESE DRAWINGS AND SPECIFICATIONS ARE THE PROPERTY OF EDAC INC.,AND SHALL NOT BE REPRODUCED, OR COPIED OR USED AS THE BASIS FOR THE MANUFACTURE OR SALE OF APPARATUS WITHOUT WRITTEN PERMISSION.

|                | ACAD REFERENCE NO. | 346-ENG-MASTER   |
|----------------|--------------------|------------------|
|                | DRAWN: J.LEE       | DATE: APR. 22/09 |
| )              | CHECKED:           | DATE:            |
|                | SCALE: 1:1         | SHEET 2 OF 2     |
|                | DRAWING NUMBER     | ISSUE            |
| 346-ENG-MASTER |                    | 1                |