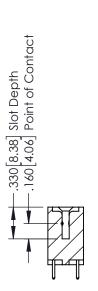

## **Contact Code 555**

## **Contact Code 556**

INSULATOR MATERIAL: THERMOPLASTIC POLYESTER, UL 94V-0 CONTACT MATERIAL; COPPER, NICKEL, TIN ALLOY CA-725 CONTACT PLATING: GOLD ON THE MATING AREA, TIN-LEAD

ON THE CONTACT TAILS, NICKEL UNDERPLATE