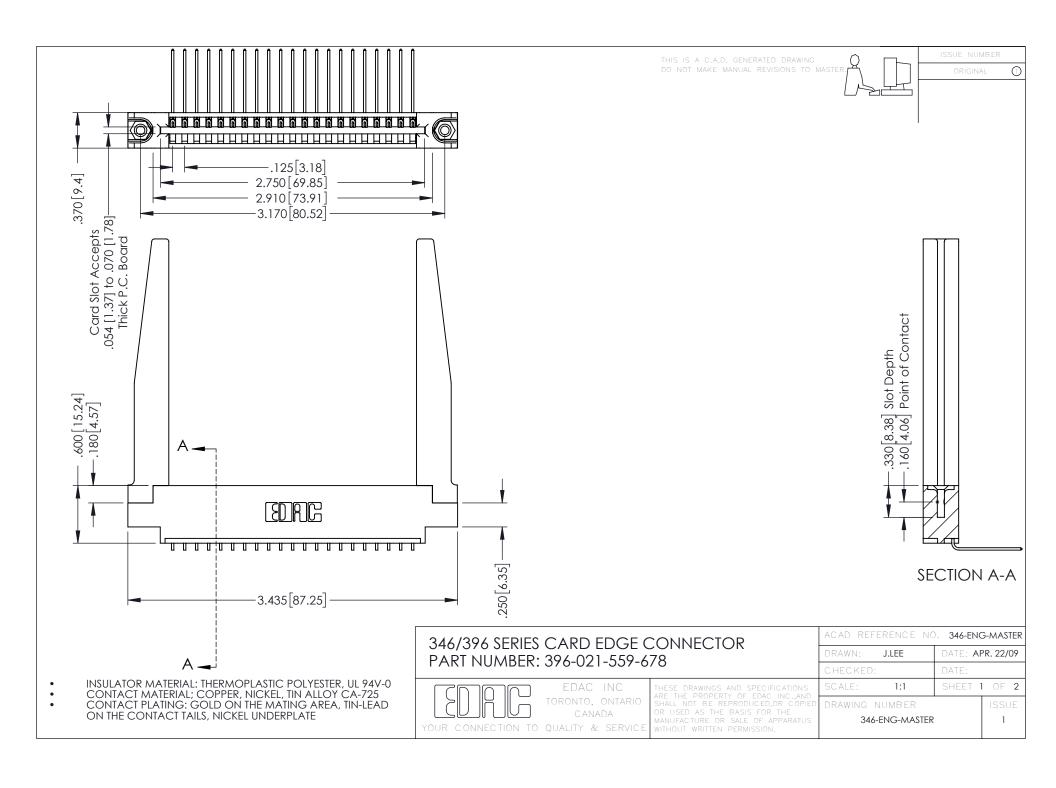

**Contact Code 555** 

**Contact Code 556** 

INSULATOR MATERIAL: THERMOPLASTIC POLYESTER, UL 94V-0 CONTACT MATERIAL; COPPER, NICKEL, TIN ALLOY CA-725

CONTACT PLATING: GOLD ON THE MATING AREA, TIN-LEAD ON THE CONTACT TAILS, NICKEL UNDERPLATE

## 346/396 SERIES CARD EDGE CONNECTOR CONTACT CODE 555,556,558,559,560 DIMENSIONS

YOUR CONNECTION TO QUALITY & SERVICE

|   | ACAD REFERENCE NO. 346-ENG-MASTER |                         |
|---|-----------------------------------|-------------------------|
|   | DRAWN: J.LEE                      | DATE: <b>APR. 22/09</b> |
|   | CHECKED:                          | DATE:                   |
|   | SCALE: 1:1                        | SHEET 2 OF 2            |
| D | DRAWING NUMBER                    | ISSUE                   |