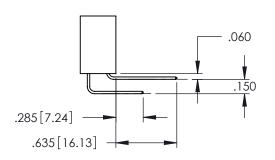

345/395 SERIES CARD EDGE CONNECTOR CONTACT CODE 555,556,558,559,560 DIMENSIONS

YOUR CONNECTION TO QUALITY & SERVICE

ACAD REFERENCE NO. 345-ENG-MASTER DATE:MAY.16/2017 DRAWN: R.STA.MONICA 1:1 SHEET 2 OF 2