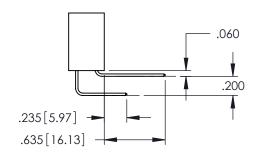

345/395 SERIES CARD EDGE CONNECTOR CONTACT CODE 555,556,558,559,560 DIMENSIONS

YOUR CONNECTION TO QUALITY & SERVICE

ACAD REFERENCE NO. 345-ENG-MASTER DATE:MAY.16/2017 DRAWN: R.STA.MONICA 1:1 SHEET 2 OF 2