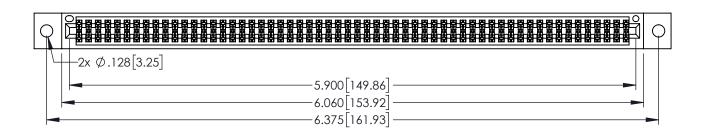

1

345/395 SERIES CARD EDGE CONNECTOR PART NUMBER: 395-116-556-502

YOUR CONNECTION TO QUALITY & SERVICE

| DRAWN: R.STA.MONICA | DATE:MAY.16/2017 |
|---------------------|------------------|
| CHECKED:            | DATE:            |
| SCALE: 1:1          | SHEET 1 OF 2     |
| DRAWING NUMBER      | ISSUE            |
| 345-ENG-MASTER      | 1                |

ACAD REFERENCE NO. 345-ENG-MASTER

INSULATOR MATERIAL: THERMOPLASTIC PBT BLACK, UL 94V-0 CONTACT MATERIAL; COPPER TIN ALLOY

CONTACT PLATING: GOLD ON THE MATING AREA, TIN PLATING ON THE CONTACT TAILS, NICKEL UNDERPLATE