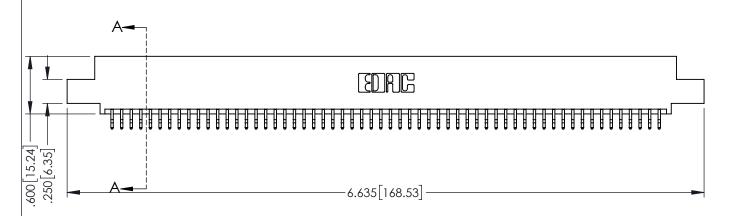

345/395 SERIES CARD EDGE CONNECTOR CONTACT CODE 555,556,558,559,560 DIMENSIONS

YOUR CONNECTION TO QUALITY & SERVICE

ACAD REFERENCE NO. 345-ENG-MASTER DATE:MAY.16/2017 DRAWN: R.STA.MONICA 1:1 SHEET 2 OF 2

345-ENG-MASTER