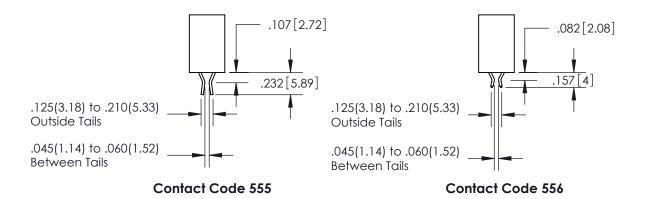

ACAD REFERENCE NO. 345-ENG-MASTER DRAWN: R.STA.MONICA DATE:MAY.16/2017 CHECKED: DATE: SCALE: 1:1 SHEET 1 OF 2 DRAWING NUMBER **ISSUE** 345-ENG-MASTER

ISSUE NUMBER

ORIGINAL

1

.152[3.86] .362[9.19] .125(3.18) to .210(5.33) .045(1.14) to .060(1.52)

**Contact Code 558** 

**Contact Code 559** 

**Contact Code 560** 

| 345/395 SERIES CARD EDGE CONNECTOR          |
|---------------------------------------------|
| CONTACT CODE 555,556,558,559,560 DIMENSIONS |

Outside Tails

Between Tails

| S | ACAD REFERENCE NO.  |     | 345-ENG-MASTER   |        |
|---|---------------------|-----|------------------|--------|
|   | DRAWN: R.STA.MONICA |     | DATE:MAY.16/2017 |        |
|   | CHECKED:            |     | DATE:            |        |
|   | SCALE:              | 1:1 | SHEET            | 2 OF 2 |
|   | DRAWING NUMBER      |     |                  | ISSUE  |
|   | 345-ENG-MASTER      |     |                  | 1      |