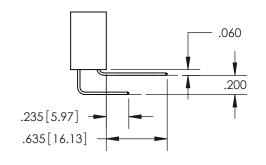

**Contact Code 558** 

**Contact Code 559** 

**Contact Code 560** 

| 345/395 SERIES CARD EDGE CONNECTOR          |
|---------------------------------------------|
| CONTACT CODE 555,556,558,559,560 DIMENSIONS |