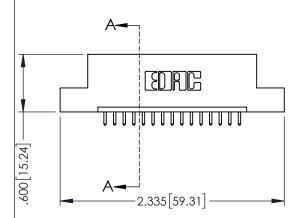

<u>Contact Dimensions:</u>
521-P.C. Tail .025 Sq.(0.64 Sq.) - Tail LG=.150(3.81)
.100 (2.54) Contact Spacing x .200 (5.08) Row Spacing

THIS IS A C.A.D. GENERATED DRAWING DO NOT MAKE MANUAL REVISIONS TO MAS