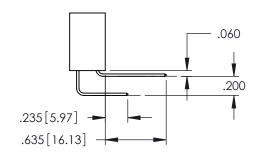

<u>Contact Dimensions:</u>
521-P.C. Tail .025 Sq.(0.64 Sq.) - Tail LG=.150(3.81)
.100 (2.54) Contact Spacing x .200 (5.08) Row Spacing

THIS IS A C.A.D. GENERATED DRAWING DO NOT MAKE MANUAL REVISIONS TO MAS