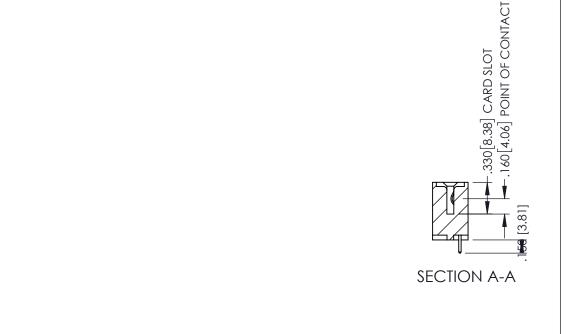

<u>Contact Dimensions:</u>
521-P.C. Tail .025 Sq.(0.64 Sq.) - Tail LG=.150(3.81)
.100 (2.54) Contact Spacing x .200 (5.08) Row Spacing

THIS IS A C.A.D. GENERATED DRAWING DO NOT MAKE MANUAL REVISIONS TO MAS