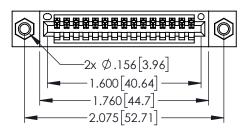

<u>Contact Dimensions:</u>
521-P.C. Tail .025 Sq.(0.64 Sq.) - Tail LG=.150(3.81)
.100 (2.54) Contact Spacing x .200 (5.08) Row Spacing

THIS IS A C.A.D. GENERATED DRAWING DO NOT MAKE MANUAL REVISIONS TO MAS