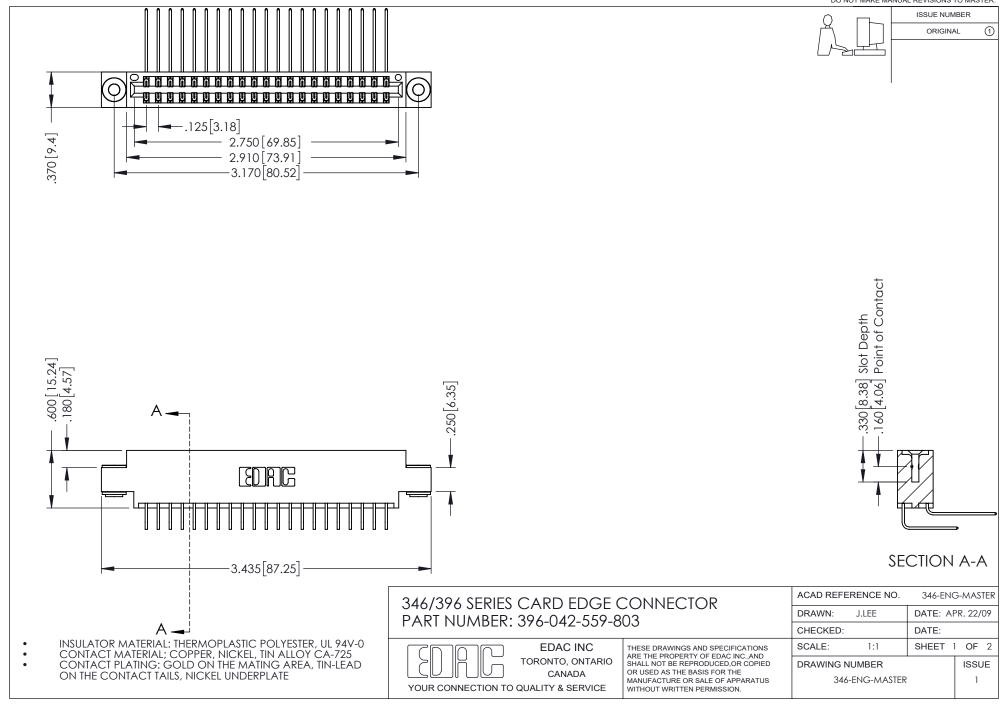

## **Contact Code 556**

INSULATOR MATERIAL: THERMOPLASTIC POLYESTER, UL 94V-0 CONTACT MATERIAL; COPPER, NICKEL, TIN ALLOY CA-725 CONTACT PLATING: GOLD ON THE MATING AREA, TIN-LEAD

ON THE CONTACT TAILS, NICKEL UNDERPLATE

## 346/396 SERIES CARD EDGE CONNECTOR CONTACT CODE 555,556,558,559,560 DIMENSIONS

YOUR CONNECTION TO QUALITY & SERVICE

**EDAC INC** TORONTO, ONTARIO CANADA

THESE DRAWINGS AND SPECIFICATIONS ARE THE PROPERTY OF EDAC INC.,AND SHALL NOT BE REPRODUCED, OR COPIED OR USED AS THE BASIS FOR THE MANUFACTURE OR SALE OF APPARATUS WITHOUT WRITTEN PERMISSION.