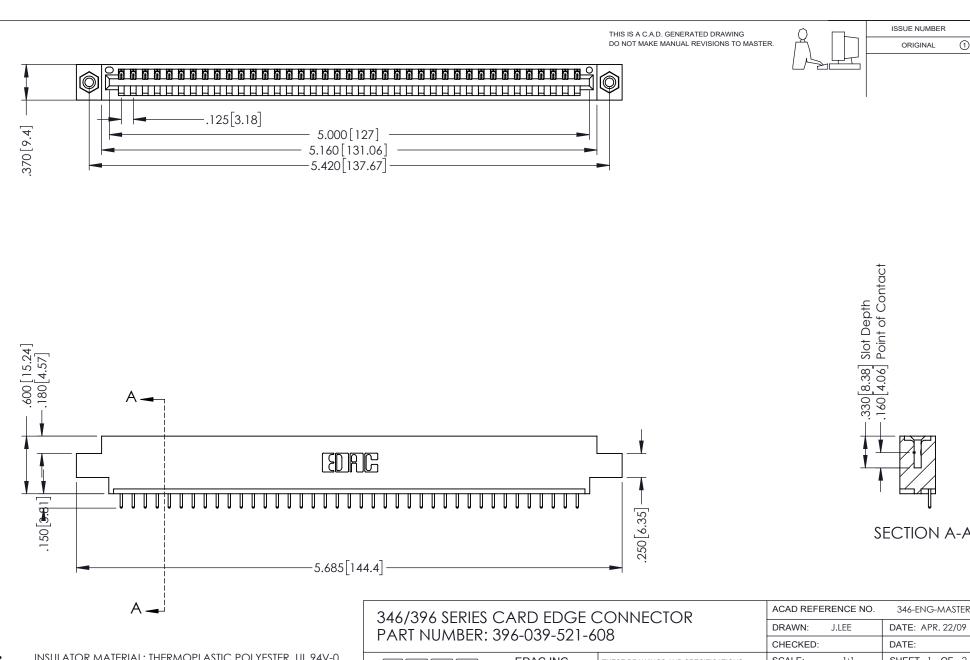

INSULATOR MATERIAL: THERMOPLASTIC POLYESTER, UL 94V-0 CONTACT MATERIAL; COPPER, NICKEL, TIN ALLOY CA-725 CONTACT PLATING: GOLD ON THE MATING AREA, TIN-LEAD ON THE CONTACT TAILS, NICKEL UNDERPLATE

**EDAC INC** TORONTO, ONTARIO CANADA YOUR CONNECTION TO QUALITY & SERVICE

THESE DRAWINGS AND SPECIFICATIONS ARE THE PROPERTY OF EDAC INC., AND SHALL NOT BE REPRODUCED, OR COPIED OR USED AS THE BASIS FOR THE MANUFACTURE OR SALE OF APPARATUS WITHOUT WRITTEN PERMISSION.

| ACAD REFERENCE NO. | 346-ENG-MASTER   |
|--------------------|------------------|
| DRAWN: J.LEE       | DATE: APR. 22/09 |
| CHECKED:           | DATE:            |
| SCALE: 1:1         | SHEET 1 OF 2     |
| DRAWING NUMBER     | ISSUE            |
| 346-ENG-MASTER     | 1                |

ISSUE NUMBER ORIGINAL 1