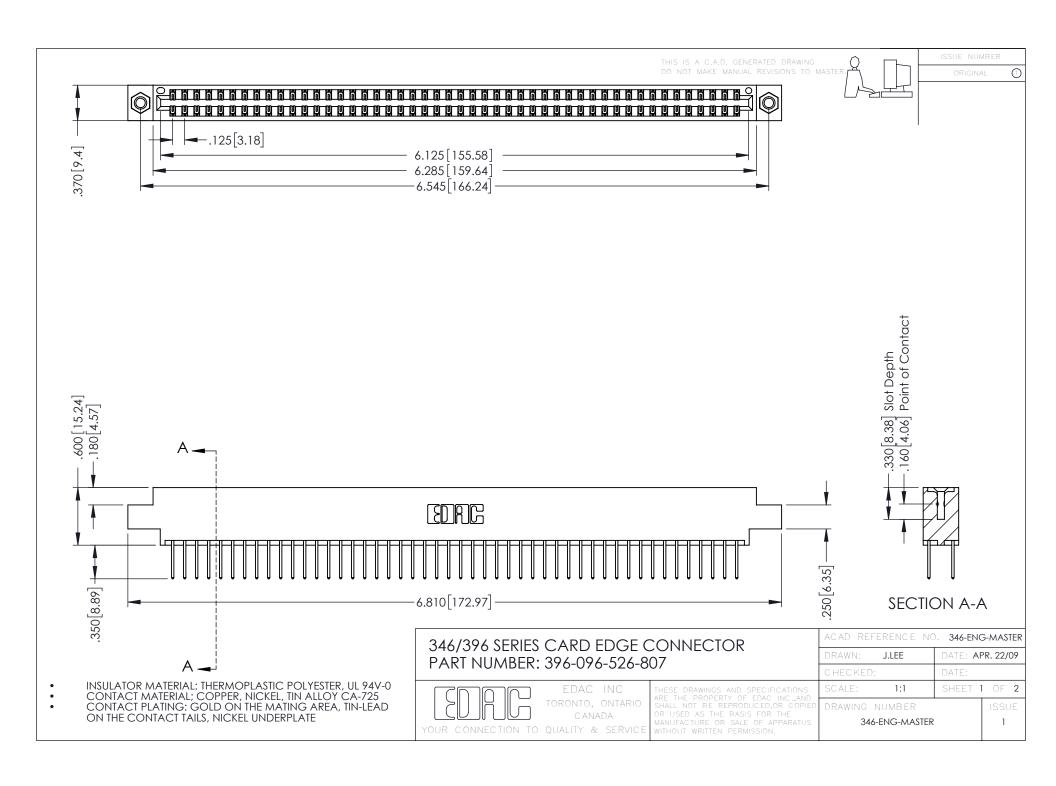

**Contact Code 555** 

**Contact Code 556** 

INSULATOR MATERIAL: THERMOPLASTIC POLYESTER, UL 94V-0 CONTACT MATERIAL; COPPER, NICKEL, TIN ALLOY CA-725

CONTACT PLATING: GOLD ON THE MATING AREA, TIN-LEAD ON THE CONTACT TAILS, NICKEL UNDERPLATE