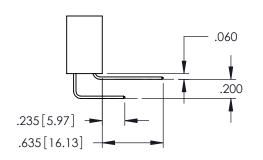

Contact Dimensions: 542-Wire Wrap .025 Sq.(0.64 Sq.) - Tail LG=.645(16.38) .100 (2.54) Contact Spacing x .200 (5.08) Row Spacing

THIS IS A C.A.D. GENERATED DRAWING DO NOT MAKE MANUAL REVISIONS TO MAST

ISSUE NUMBER