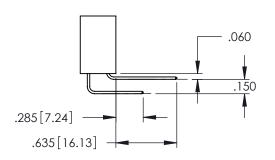

Contact Dimensions: 542-Wire Wrap .025 Sq.(0.64 Sq.) - Tail LG=.645(16.38) .100 (2.54) Contact Spacing x .200 (5.08) Row Spacing

THIS IS A C.A.D. GENERATED DRAWING DO NOT MAKE MANUAL REVISIONS TO MAST

ISSUE NUMBER