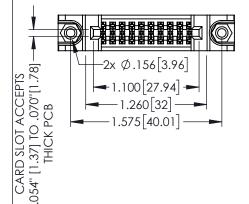

.160[4.06] POINT OF CONTACT

.150 [3.81]

-.330[8.38] CARD SLOT

ORIGINAL

1

- INSULATOR MATERIAL: THERMOPLASTIC PBT BLACK, UL 94V-0
- CONTACT MATERIAL; COPPER TIN ALLOY
   CONTACT PLATING: GOLD ON THE MATING AREA, TIN PLATING ON THE CONTACT TAILS, NICKEL UNDERPLATE