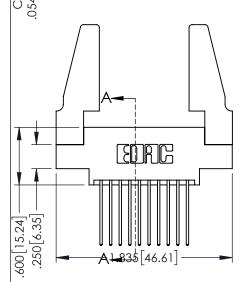

**SECTION A-A** 

**Contact Code 558** 

Contact Code 559

**Contact Code 560** 

INSULATOR MATERIAL: THERMOPLASTIC POLYESTER, UL 94V-0

DAP MATERIAL AVAILABLE UPON REQUEST

CONTACT MATERIAL; COPPER ALLOY CONTACT PLATING: GOLD ON THE MATING AREA, TIN PLATING ON THE CONTACT TAILS, NICKEL UNDERPLATE