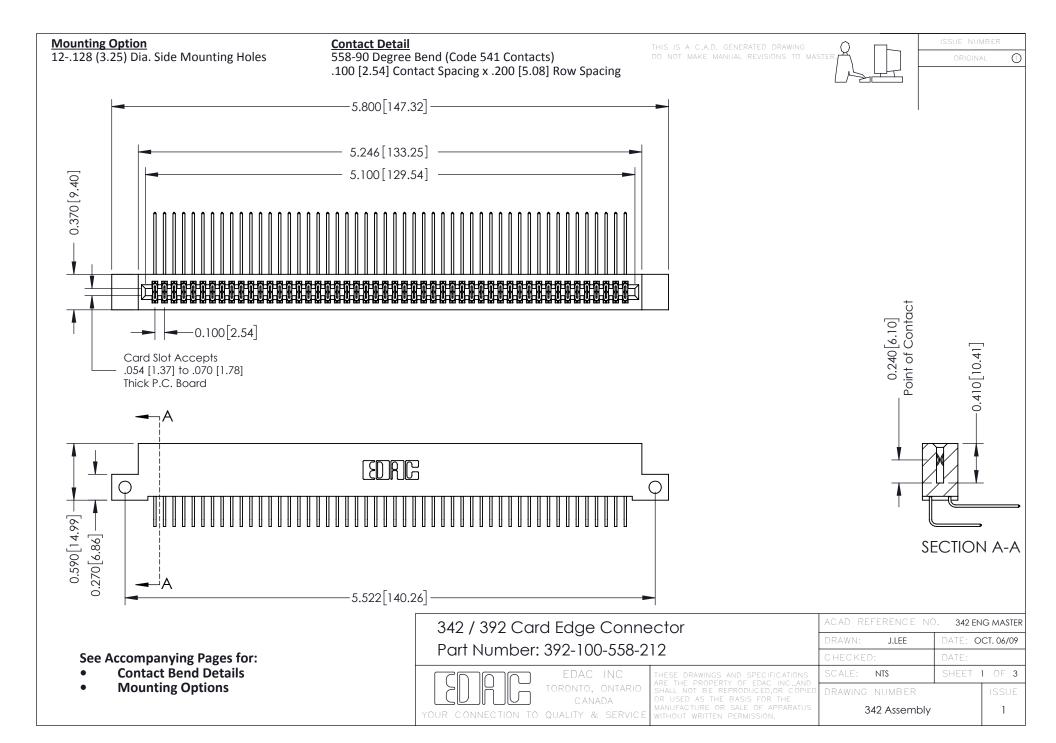

THIS IS A C.A.D. GENERATED DRAWING DO NOT MAKE MANUAL REVISIONS TO MASTER. ISSUE NUMBER

ORIGINAL

1



| 342 / 392 Series Card Edge Connector<br>Contact Bend Detail |                                                                                                                                                                                                  | ACAD REFERENCE NO. 342 ENG MASTER |             |                  |        |
|-------------------------------------------------------------|--------------------------------------------------------------------------------------------------------------------------------------------------------------------------------------------------|-----------------------------------|-------------|------------------|--------|
|