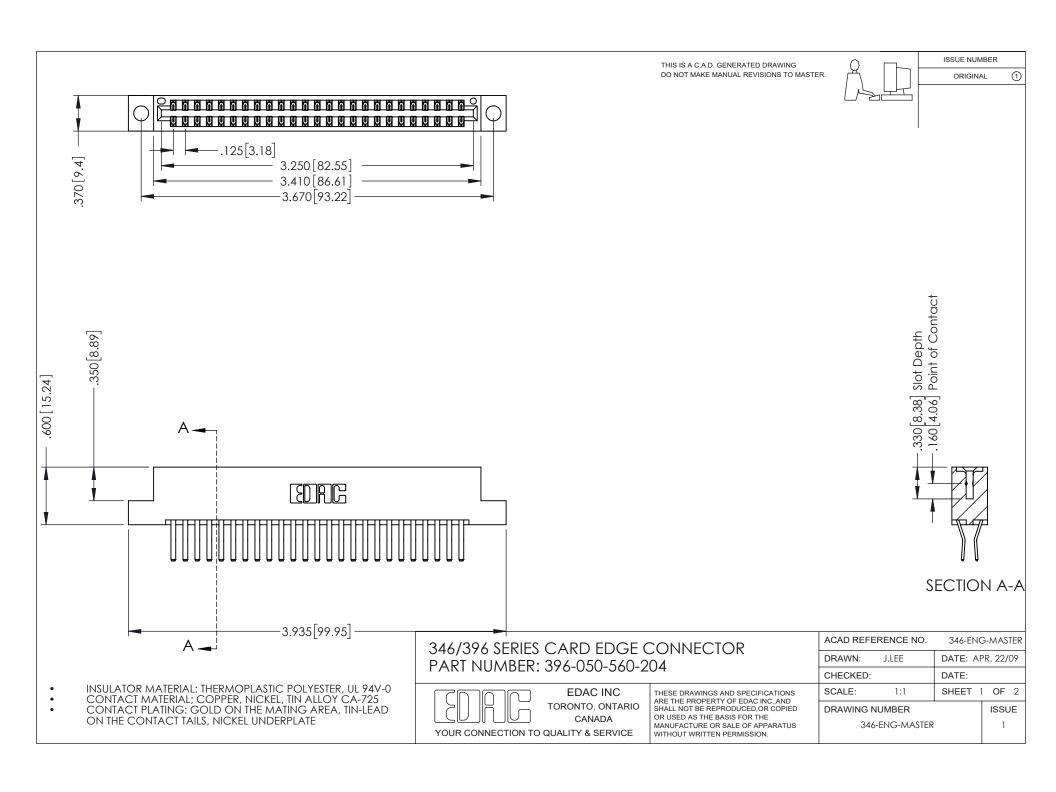

THIS IS A C.A.D. GENERATED DRAWING DO NOT MAKE MANUAL REVISIONS TO MASTER.

ORIGINAL 1

ISSUE NUMBER

**Contact Code 555** 

**Contact Code 556** 

INSULATOR MATERIAL: THERMOPLASTIC POLYESTER, UL 94V-0 CONTACT MATERIAL; COPPER, NICKEL, TIN ALLOY CA-725 CONTACT PLATING: GOLD ON THE MATING AREA, TIN-LEAD

ON THE CONTACT TAILS, NICKEL UNDERPLATE

## 346/396 SERIES CARD EDGE CONNECTOR CONTACT CODE 555,556,558,559,560 DIMENSIONS

YOUR CONNECTION TO QUALITY & SERVICE

**EDAC INC** TORONTO, ONTARIO CANADA

THESE DRAWINGS AND SPECIFICATIONS ARE THE PROPERTY OF EDAC INC.,AND SHALL NOT BE REPRODUCED, OR COPIED OR USED AS THE BASIS FOR THE MANUFACTURE OR SALE OF APPARATUS WITHOUT WRITTEN PERMISSION.