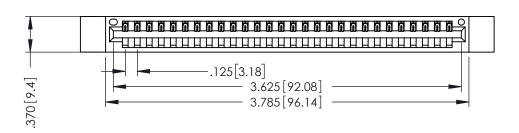

THIS IS A C.A.D. GENERATED DRAWING DO NOT MAKE MANUAL REVISIONS TO MASTER.

ISSUE NUMBER

ORIGINAL

1

.330 [8.38] Slot Depth .160 [4.06] Point of Contact

**SECTION A-A** 

346-ENG-MASTER

EDRG .250[6.35]-.188[4.78] 4.049 [102.44]

> 346/396 SERIES CARD EDGE CONNECTOR PART NUMBER: 396-028-520-612

YOUR CONNECTION TO QUALITY & SERVICE

**EDAC INC** TORONTO, ONTARIO CANADA

THESE DRAWINGS AND SPECIFICATIONS ARE THE PROPERTY OF EDAC INC., AND SHALL NOT BE REPRODUCED, OR COPIED OR USED AS THE BASIS FOR THE MANUFACTURE OR SALE OF APPARATUS WITHOUT WRITTEN PERMISSION.

ACAD REFERENCE NO.

INSULATOR MATERIAL: THERMOPLASTIC POLYESTER, UL 94V-0 CONTACT MATERIAL; COPPER, NICKEL, TIN ALLOY CA-725 CONTACT PLATING: GOLD ON THE MATING AREA, TIN-LEAD ON THE CONTACT TAILS, NICKEL UNDERPLATE