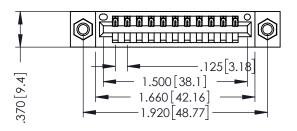

346/396 SERIES CARD EDGE CONNECTOR PART NUMBER: 396-011-526-107

YOUR CONNECTION TO QUALITY & SERVICE

**EDAC INC** TORONTO, ONTARIO CANADA

THESE DRAWINGS AND SPECIFICATIONS ARE THE PROPERTY OF EDAC INC.,AND SHALL NOT BE REPRODUCED,OR COPIED OR USED AS THE BASIS FOR THE MANUFACTURE OR SALE OF APPARATUS WITHOUT WRITTEN PERMISSION.

THIS IS A C.A.D. GENERATED DRAWING DO NOT MAKE MANUAL REVISIONS TO MASTER.

ISSUE NUMBER

ORIGINAL

1

- INSULATOR MATERIAL: THERMOPLASTIC POLYESTER, UL 94V-0 CONTACT MATERIAL; COPPER, NICKEL, TIN ALLOY CA-725 CONTACT PLATING: GOLD ON THE MATING AREA, TIN-LEAD
  - ON THE CONTACT TAILS, NICKEL UNDERPLATE