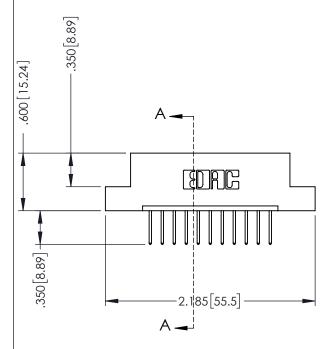

## 346/396 SERIES CARD EDGE CONNECTOR CONTACT CODE 555,556,558,559,560 DIMENSIONS

YOUR CONNECTION TO QUALITY & SERVICE

**EDAC INC** TORONTO, ONTARIO CANADA

THESE DRAWINGS AND SPECIFICATIONS ARE THE PROPERTY OF EDAC INC.,AND SHALL NOT BE REPRODUCED, OR COPIED OR USED AS THE BASIS FOR THE MANUFACTURE OR SALE OF APPARATUS WITHOUT WRITTEN PERMISSION.

## **Contact Code 555**

## **Contact Code 556**

INSULATOR MATERIAL: THERMOPLASTIC POLYESTER, UL 94V-0 CONTACT MATERIAL; COPPER, NICKEL, TIN ALLOY CA-725 CONTACT PLATING: GOLD ON THE MATING AREA, TIN-LEAD

ON THE CONTACT TAILS, NICKEL UNDERPLATE