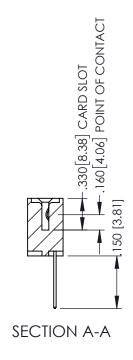

## **Contact Code 558**

## Contact Code 559

## Contact Code 560

INSULATOR MATERIAL: THERMOPLASTIC POLYESTER, UL 94V-0 DAP MATERIAL AVAILABLE UPON REQUEST

CONTACT MATERIAL; COPPER ALLOY CONTACT PLATING: GOLD ON THE MATING AREA, TIN PLATING ON THE CONTACT TAILS, NICKEL UNDERPLATE