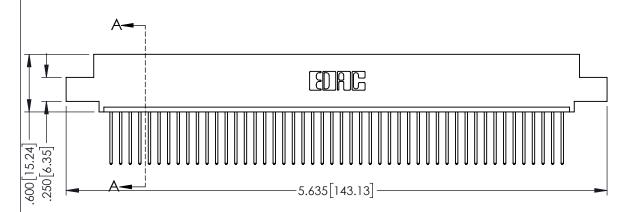

Contact Dimensions: 540-Wire Wrap .025 Sq.(0.64 Sq.) - Tail LG=.560(14.22) .100 (2.54) Contact Spacing x .200 (5.08) Row Spacing

THIS IS A C.A.D. GENERATED DRAWING

1

ORIGINAL

- INSULATOR MATERIAL: THERMOPLASTIC PBT BLACK, UL 94V-0
- CONTACT MATERIAL; COPPER TIN ALLOY
   CONTACT PLATING: GOLD ON THE MATING AREA, TIN PLATING ON THE CONTACT TAILS, NICKEL UNDERPLATE

| 345/395 SERIES CARD EDGE CONNECTOR |
|------------------------------------|
| PART NUMBER: 395-048-540-404       |

EDNG

EDAC INC TORONTO, ONTARIO CANADA

CANADA OR USED AS THE BA MANUFACTURE OR SA YOUR CONNECTION TO QUALITY & SERVICE WITHOUT WRITTEN PER