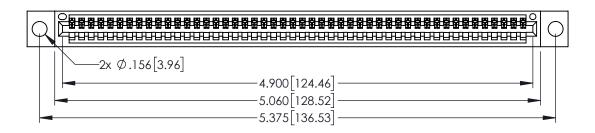

| 345/395 SERIES CARD EDGE CONNECTOR |
|------------------------------------|
| PART NUMBER: 395-048-540-404       |

EDNG

EDAC INC TORONTO, ONTARIO CANADA

CANADA OR USED AS THE BA MANUFACTURE OR SA YOUR CONNECTION TO QUALITY & SERVICE WITHOUT WRITTEN PER

Contact Dimensions: 540-Wire Wrap .025 Sq.(0.64 Sq.) - Tail LG=.560(14.22) .100 (2.54) Contact Spacing x .200 (5.08) Row Spacing

THIS IS A C.A.D. GENERATED DRAWING

1

ORIGINAL

- INSULATOR MATERIAL: THERMOPLASTIC PBT BLACK, UL 94V-0
- CONTACT MATERIAL; COPPER TIN ALLOY
   CONTACT PLATING: GOLD ON THE MATING AREA, TIN PLATING ON THE CONTACT TAILS, NICKEL UNDERPLATE