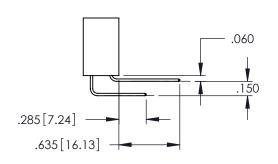

## Contact Code 560

INSULATOR MATERIAL: THERMOPLASTIC POLYESTER, UL 94V-0 DAP MATERIAL AVAILABLE UPON REQUEST

CONTACT MATERIAL; COPPER ALLOY CONTACT PLATING: GOLD ON THE MATING AREA, TIN PLATING ON THE CONTACT TAILS, NICKEL UNDERPLATE

## 345/395 SERIES CARD EDGE CONNECTOR CONTACT CODE 555,556,558,559,560 DIMENSIONS

YOUR CONNECTION TO QUALITY & SERVICE

|   | ACAD REFERENCE NO. 345-ENG-MASTER |                  |  |  |
|---|-----------------------------------|------------------|--|--|
|   | DRAWN: R.STA.MONICA               | DATE:MAY.16/2017 |  |  |
|   | CHECKED:                          | DATE:            |  |  |
|   | SCALE: 1:1                        | SHEET 2 OF 2     |  |  |
| D | DRAWING NUMBER                    | ISSUE            |  |  |