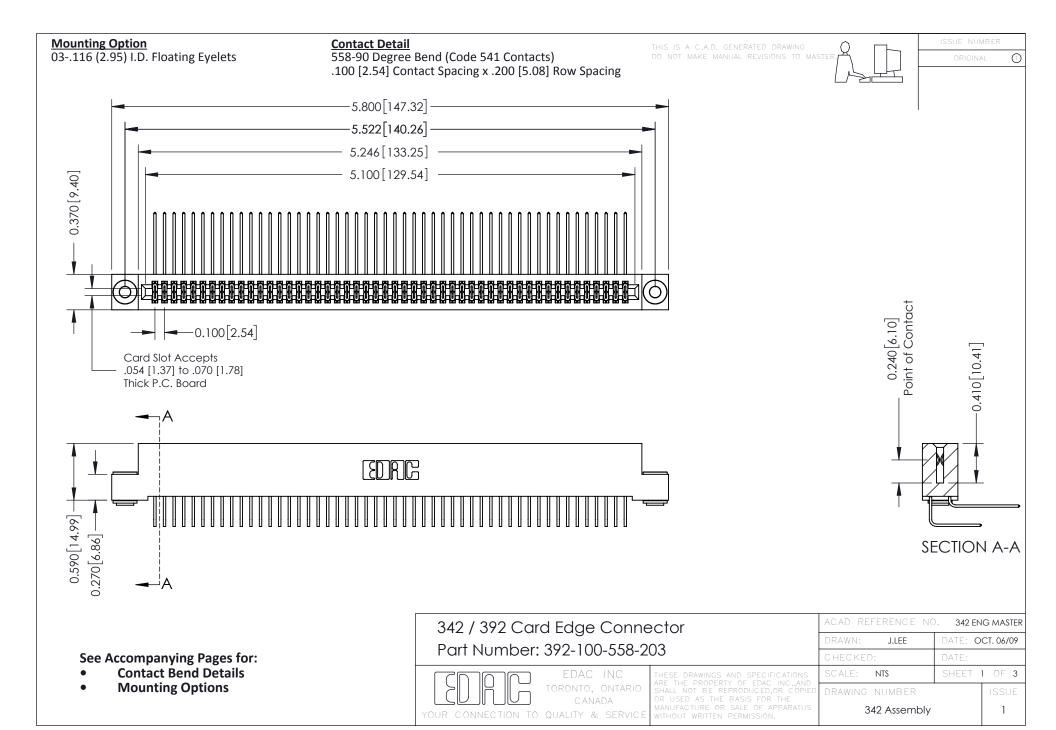

THIS IS A C.A.D. GENERATED DRAWING DO NOT MAKE MANUAL REVISIONS TO MASTER. ISSUE NUMBER

ORIGINAL

1



| 342 / 392 Series Card Edge Connector<br>Contact Bend Detail |                                                                                                                                                                                                  | ACAD REFERENCE NO. 342 ENG MASTER |             |                  |        |
|-------------------------------------------------------------|--------------------------------------------------------------------------------------------------------------------------------------------------------------------------------------------------|-----------------------------------|-------------|------------------|--------|
|