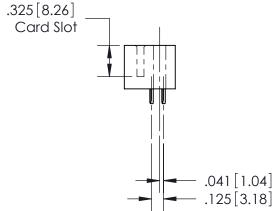

See Accompanying Pages for:Features and Specifications

408/424 Series High Reliability Interlock Connector PART NUMBER: 408-035-521-112

YOUR CONNECTION TO QUALITY & SERVICE

**EDAC INC** TORONTO, ONTARIO CANADA