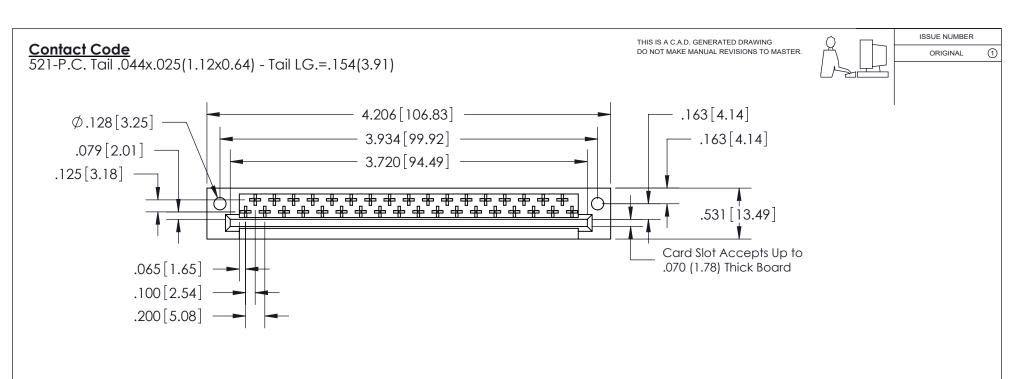

See Accompanying Pages for:Features and Specifications

408/424 Series High Reliability Interlock Connector PART NUMBER: 408-035-521-112

YOUR CONNECTION TO QUALITY & SERVICE

**EDAC INC** TORONTO, ONTARIO CANADA