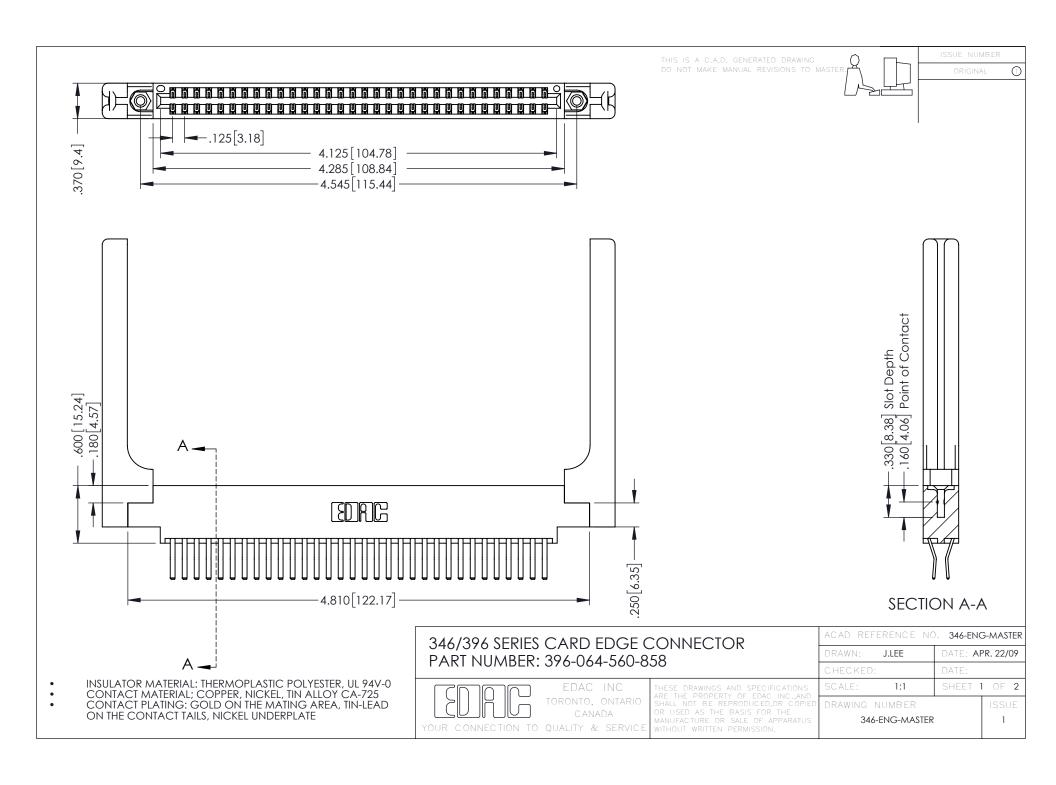

**Contact Code 555** 

**Contact Code 556** 

INSULATOR MATERIAL: THERMOPLASTIC POLYESTER, UL 94V-0 CONTACT MATERIAL; COPPER, NICKEL, TIN ALLOY CA-725

CONTACT PLATING: GOLD ON THE MATING AREA, TIN-LEAD ON THE CONTACT TAILS, NICKEL UNDERPLATE

## 346/396 SERIES CARD EDGE CONNECTOR CONTACT CODE 555,556,558,559,560 DIMENSIONS

YOUR CONNECTION TO QUALITY & SERVICE

|   | ACAD REFERENCE NO. 346-ENG-MASTER |                  |
|---|-----------------------------------|------------------|
|   | DRAWN: J.LEE                      | DATE: APR. 22/09 |
|   | CHECKED:                          | DATE:            |
|   | SCALE: 1:1                        | SHEET 2 OF 2     |
| D | DRAWING NUMBER                    | ISSUE            |