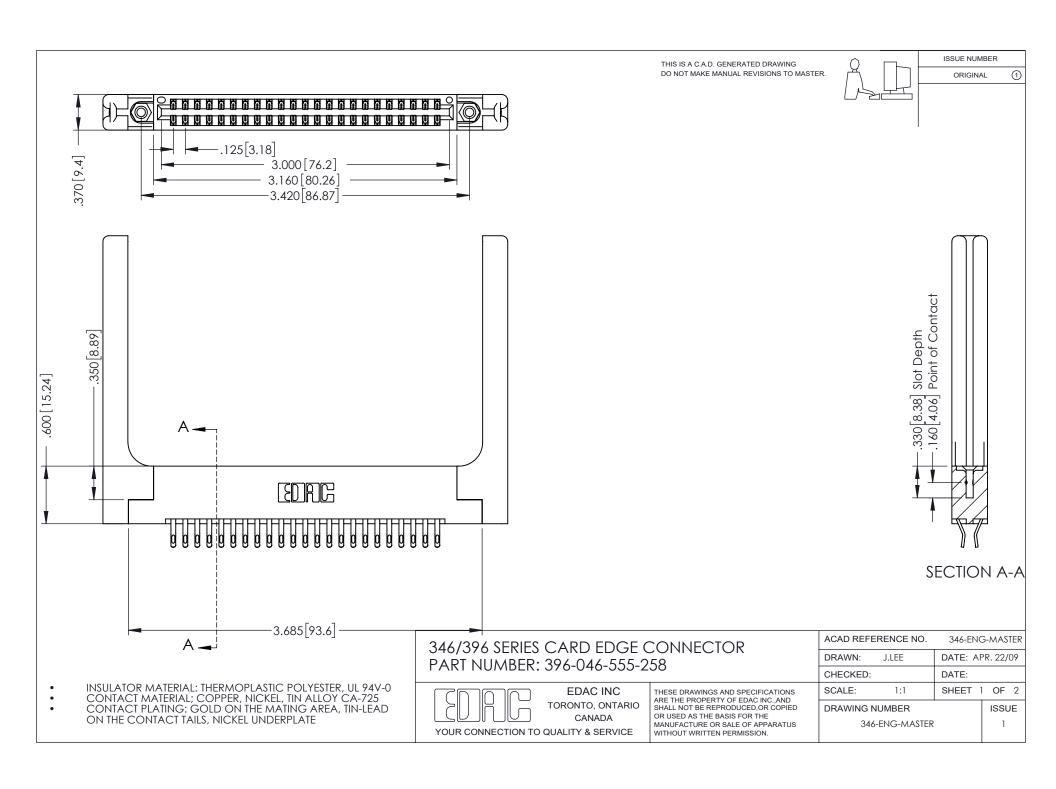

## **Contact Code 556**

INSULATOR MATERIAL: THERMOPLASTIC POLYESTER, UL 94V-0 CONTACT MATERIAL; COPPER, NICKEL, TIN ALLOY CA-725 CONTACT PLATING: GOLD ON THE MATING AREA, TIN-LEAD

ON THE CONTACT TAILS, NICKEL UNDERPLATE