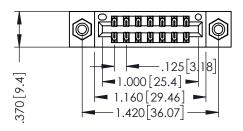

THIS IS A C.A.D. GENERATED DRAWING DO NOT MAKE MANUAL REVISIONS TO MASTER.

ISSUE NUMBER

ORIGINAL

1

INSULATOR MATERIAL: THERMOPLASTIC POLYESTER, UL 94V-0 CONTACT MATERIAL; COPPER, NICKEL, TIN ALLOY CA-725 CONTACT PLATING: GOLD ON THE MATING AREA, TIN-LEAD

ON THE CONTACT TAILS, NICKEL UNDERPLATE

346/396 SERIES CARD EDGE CONNECTOR PART NUMBER: 396-014-560-208

YOUR CONNECTION TO QUALITY & SERVICE

**EDAC INC** TORONTO, ONTARIO CANADA

THESE DRAWINGS AND SPECIFICATIONS ARE THE PROPERTY OF EDAC INC.,AND SHALL NOT BE REPRODUCED, OR COPIED OR USED AS THE BASIS FOR THE MANUFACTURE OR SALE OF APPARATUS WITHOUT WRITTEN PERMISSION.

| ACAD REFERENCE NO. | 346-ENG-MASTER   |
|--------------------|------------------|
| DRAWN: J.LEE       | DATE: APR. 22/09 |
| CHECKED:           | DATE:            |
| SCALE: 1:1         | SHEET 1 OF 2     |
| DRAWING NUMBER     | ISSUE            |