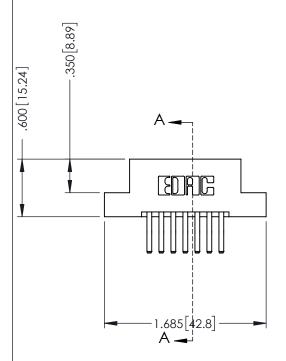

## 346/396 SERIES CARD EDGE CONNECTOR CONTACT CODE 555,556,558,559,560 DIMENSIONS

YOUR CONNECTION TO QUALITY & SERVICE

**EDAC INC** TORONTO, ONTARIO CANADA

THESE DRAWINGS AND SPECIFICATIONS ARE THE PROPERTY OF EDAC INC.,AND SHALL NOT BE REPRODUCED, OR COPIED OR USED AS THE BASIS FOR THE MANUFACTURE OR SALE OF APPARATUS WITHOUT WRITTEN PERMISSION.

|   | ACAD REFERENCE NO. | 346-ENG-MASTER   |
|---|--------------------|------------------|
|   | DRAWN: J.LEE       | DATE: APR. 22/09 |
| ) | CHECKED:           | DATE:            |
|   | SCALE: 1:1         | SHEET 2 OF 2     |
|   | DRAWING NUMBER     | ISSUE            |
|   | 346-ENG-MASTER     | 1                |