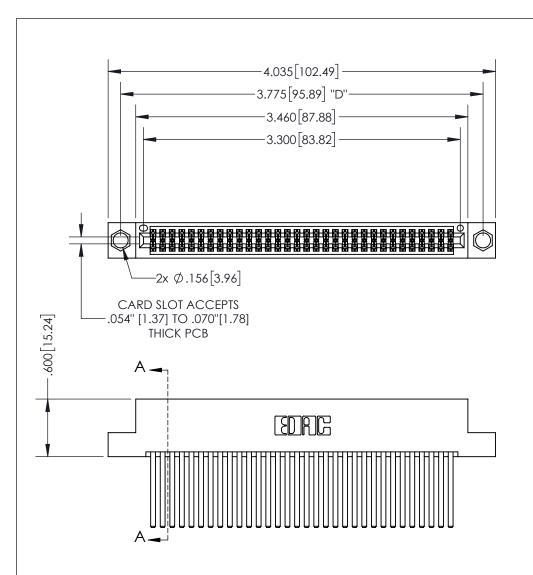

THIS IS A C.A.D. GENERATED DRAWING DO NOT MAKE MANUAL REVISIONS TO MASTER.

ISSUE NUMBER ORIGINAL

1

.160 4.06 POINT OF CONTACT .330[8.38] -.370[9.4] **CARD SLOT** 

SECTION A-A

**Contact Dimensions:** 544-Wire Wrap .050x.025(1.27x0.64) - Tail LG=.750(19.05) .100 (2.54) Contact Spacing x .200 (5.08) Row Spacing

INSULATOR MATERIAL: THERMOPLASTIC PBT, UL 94V-0 CONTACT MATERIAL; COPPER TIN ALLOY CONTACT PLATING: GOLD ON THE MATING AREA, TIN PLATING ON THE CONTACT TAILS, NICKEL UNDERPLATE

345/395 SERIES CARD EDGE CONNECTOR PART NUMBER: 395-064-544-204