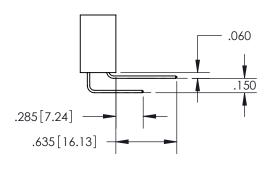

THIS IS A C.A.D. GENERATED DRAWING DO NOT MAKE MANUAL REVISIONS TO MASTER.

ISSUE NUMBER ORIGINAL

1

.160 4.06 POINT OF CONTACT .330[8.38] -.370[9.4] **CARD SLOT** 

SECTION A-A

**Contact Dimensions:** 544-Wire Wrap .050x.025(1.27x0.64) - Tail LG=.750(19.05) .100 (2.54) Contact Spacing x .200 (5.08) Row Spacing

INSULATOR MATERIAL: THERMOPLASTIC PBT, UL 94V-0 CONTACT MATERIAL; COPPER TIN ALLOY CONTACT PLATING: GOLD ON THE MATING AREA, TIN PLATING ON THE CONTACT TAILS, NICKEL UNDERPLATE

345/395 SERIES CARD EDGE CONNECTOR PART NUMBER: 395-064-544-204