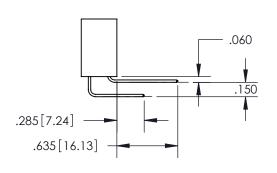

THIS IS A C.A.D. GENERATED DRAWING DO NOT MAKE MANUAL REVISIONS TO MASTER.

ISSUE NUMBER ORIGINAL

1

.160 4.06 POINT OF CONTACT .330[8.38] -.370[9.4] CARD SLOT .150 [3.81]

SECTION A-A

<u>Contact Dimensions:</u> 541-Wire Wrap .025 Sq.(0.64 Sq.) - Tail LG=.750(19.05) .100 (2.54) Contact Spacing x .200 (5.08) Row Spacing

INSULATOR MATERIAL: THERMOPLASTIC PBT, UL 94V-0 CONTACT MATERIAL; COPPER TIN ALLOY CONTACT PLATING: GOLD ON THE MATING AREA, TIN PLATING ON THE CONTACT TAILS, NICKEL UNDERPLATE

345/395 SERIES CARD EDGE CONNECTOR PART NUMBER: 395-052-541-204