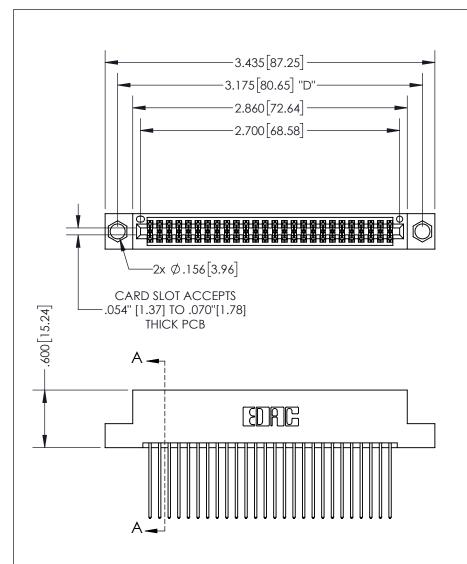

THIS IS A C.A.D. GENERATED DRAWING DO NOT MAKE MANUAL REVISIONS TO MASTER.

ISSUE NUMBER ORIGINAL

1

.160 4.06 POINT OF CONTACT .330[8.38] -.370[9.4] CARD SLOT .150 [3.81]

SECTION A-A

<u>Contact Dimensions:</u> 541-Wire Wrap .025 Sq.(0.64 Sq.) - Tail LG=.750(19.05) .100 (2.54) Contact Spacing x .200 (5.08) Row Spacing

INSULATOR MATERIAL: THERMOPLASTIC PBT, UL 94V-0 CONTACT MATERIAL; COPPER TIN ALLOY CONTACT PLATING: GOLD ON THE MATING AREA, TIN PLATING ON THE CONTACT TAILS, NICKEL UNDERPLATE

345/395 SERIES CARD EDGE CONNECTOR PART NUMBER: 395-052-541-204