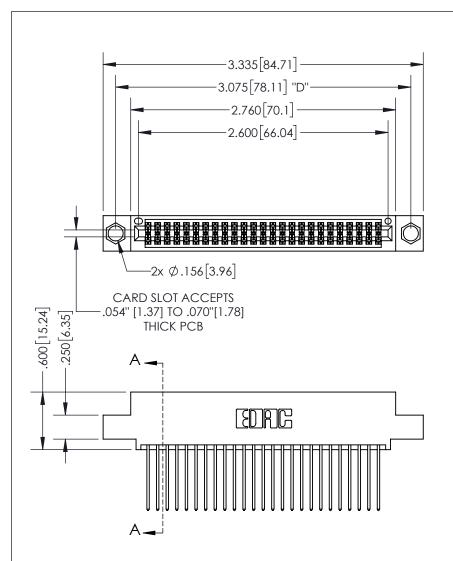

THIS IS A C.A.D. GENERATED DRAWING DO NOT MAKE MANUAL REVISIONS TO MASTER.

ISSUE NUMBER ORIGINAL 1

.160 4.06 POINT OF CONTACT .330[8.38] -.370[9.4] **CARD SLOT** .150 [3.81]

## SECTION A-A

<u>Contact Dimensions:</u> 542-Wire Wrap .025 Sq.(0.64 Sq.) - Tail LG=.645(16.38) .100 (2.54) Contact Spacing x .200 (5.08) Row Spacing

INSULATOR MATERIAL: THERMOPLASTIC PBT, UL 94V-0 CONTACT MATERIAL; COPPER TIN ALLOY CONTACT PLATING: GOLD ON THE MATING AREA, TIN PLATING ON THE CONTACT TAILS, NICKEL UNDERPLATE

345/395 SERIES CARD EDGE CONNECTOR PART NUMBER: 395-050-542-504

YOUR CONNECTION TO QUALITY & SERVICE

**EDAC INC** TORONTO, ONTARIO CANADA

THESE DRAWINGS AND SPECIFICATIONS ARE THE PROPERTY OF EDAC INC.,AND SHALL NOT BE REPRODUCED, OR COPIED OR USED AS THE BASIS FOR THE MANUFACTURE OR SALE OF APPARATUS WITHOUT WRITTEN PERMISSION.

| ACAD REFERENCE NO.  | 345-ENG-MASTER   |
|---------------------|------------------|
| DRAWN: R.STA.MONICA | DATE:MAY.16/2017 |
| CHECKED:            | DATE:            |
| SCALE: 1:1          | SHEET 1 OF 2     |
| DRAWING NUMBER      | ISSUE            |
| 345-ENG-MASTE       | R 1              |