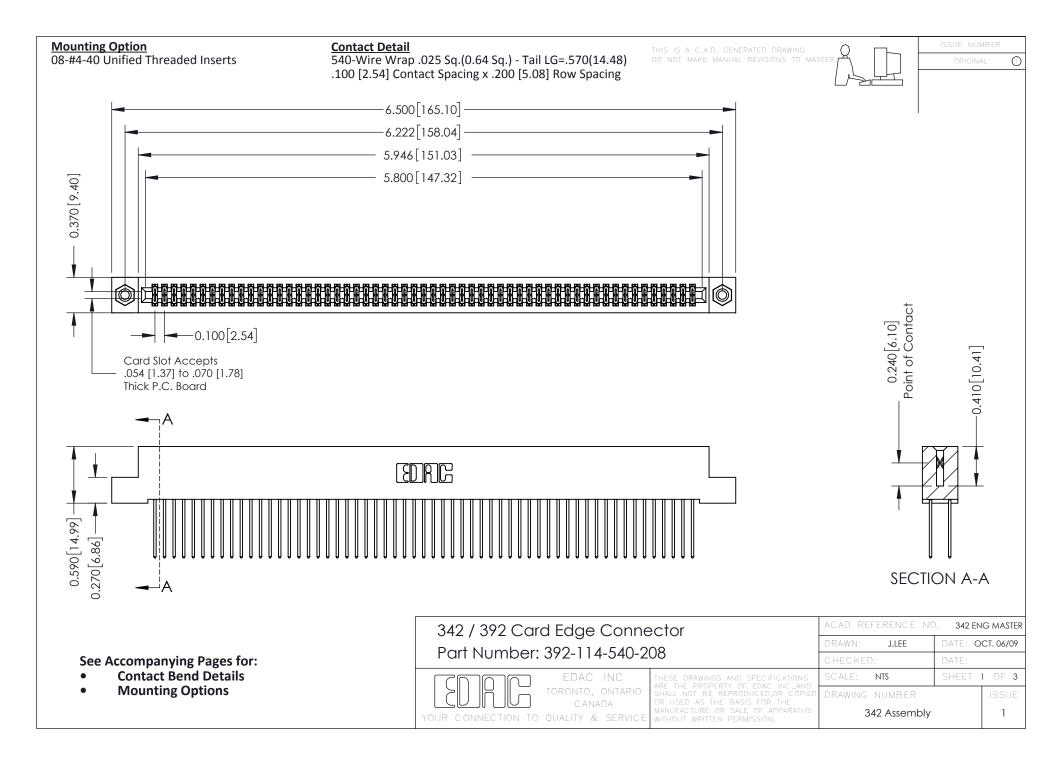

THIS IS A C.A.D. GENERATED DRAWING DO NOT MAKE MANUAL REVISIONS TO MASTER. ISSUE NUMBER

ORIGINAL

1



| 342 / 392 Series Card Edge Connector<br>Contact Bend Detail |                                                                                                                                                                                                  | ACAD REFERENCE NO. 342 ENG MASTER |             |                  |        |
|-------------------------------------------------------------|--------------------------------------------------------------------------------------------------------------------------------------------------------------------------------------------------|-----------------------------------|-------------|------------------|--------|
|