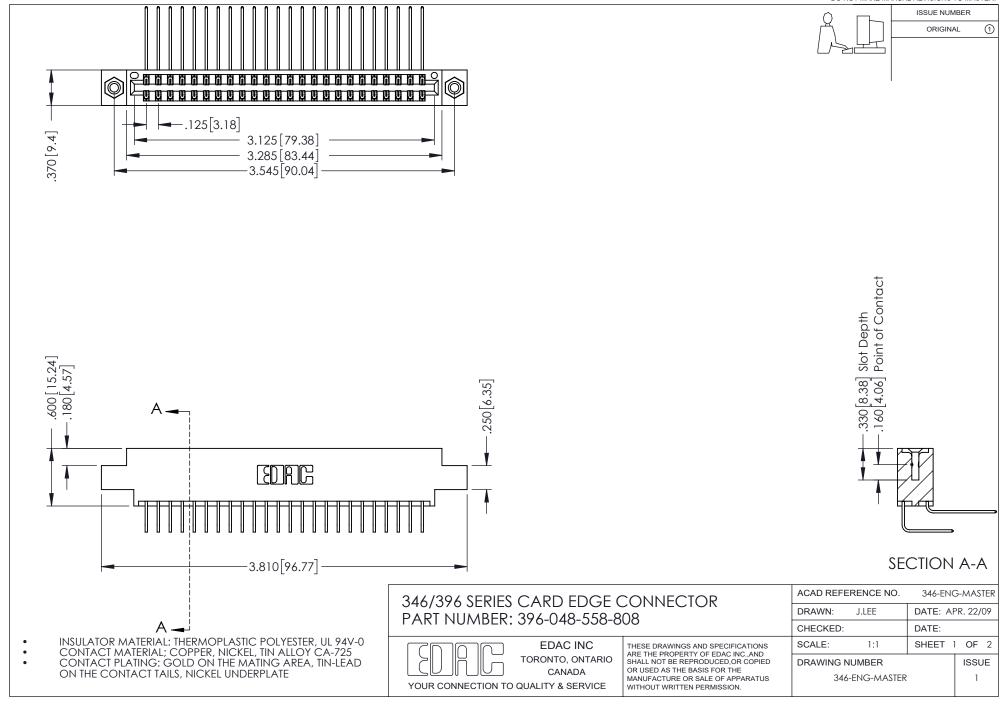

## **Contact Code 556**

INSULATOR MATERIAL: THERMOPLASTIC POLYESTER, UL 94V-0 CONTACT MATERIAL; COPPER, NICKEL, TIN ALLOY CA-725 CONTACT PLATING: GOLD ON THE MATING AREA, TIN-LEAD

ON THE CONTACT TAILS, NICKEL UNDERPLATE

## 346/396 SERIES CARD EDGE CONNECTOR CONTACT CODE 555,556,558,559,560 DIMENSIONS

YOUR CONNECTION TO QUALITY & SERVICE

**EDAC INC** TORONTO, ONTARIO CANADA

THESE DRAWINGS AND SPECIFICATIONS ARE THE PROPERTY OF EDAC INC.,AND SHALL NOT BE REPRODUCED, OR COPIED OR USED AS THE BASIS FOR THE MANUFACTURE OR SALE OF APPARATUS WITHOUT WRITTEN PERMISSION.