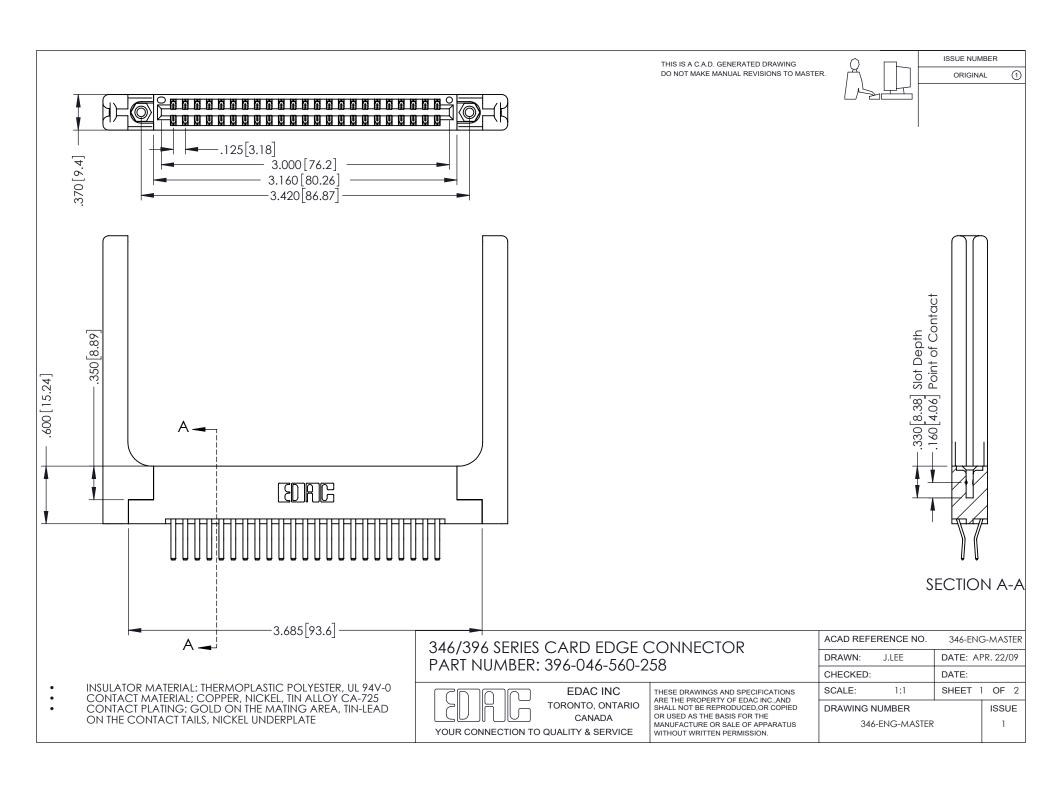

## **Contact Code 556**

INSULATOR MATERIAL: THERMOPLASTIC POLYESTER, UL 94V-0 CONTACT MATERIAL; COPPER, NICKEL, TIN ALLOY CA-725 CONTACT PLATING: GOLD ON THE MATING AREA, TIN-LEAD

ON THE CONTACT TAILS, NICKEL UNDERPLATE

## 346/396 SERIES CARD EDGE CONNECTOR CONTACT CODE 555,556,558,559,560 DIMENSIONS

YOUR CONNECTION TO QUALITY & SERVICE

**EDAC INC** TORONTO, ONTARIO CANADA

THESE DRAWINGS AND SPECIFICATIONS ARE THE PROPERTY OF EDAC INC.,AND SHALL NOT BE REPRODUCED, OR COPIED OR USED AS THE BASIS FOR THE MANUFACTURE OR SALE OF APPARATUS WITHOUT WRITTEN PERMISSION.