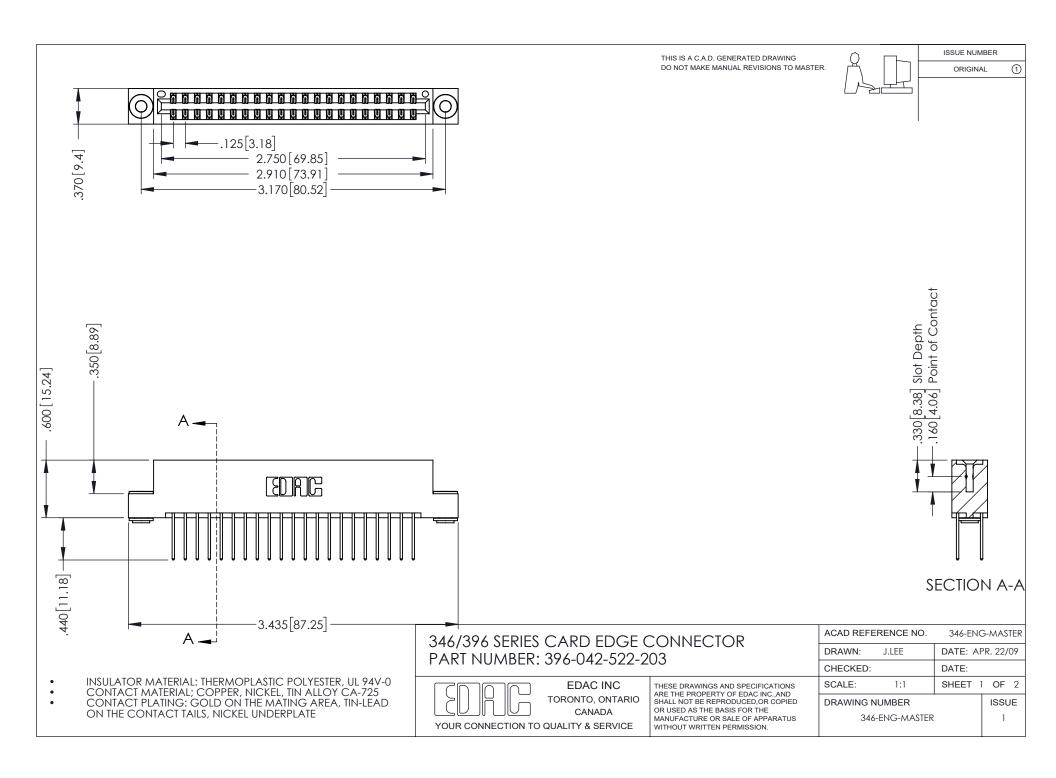

## **Contact Code 556**

INSULATOR MATERIAL: THERMOPLASTIC POLYESTER, UL 94V-0 CONTACT MATERIAL; COPPER, NICKEL, TIN ALLOY CA-725 CONTACT PLATING: GOLD ON THE MATING AREA, TIN-LEAD

ON THE CONTACT TAILS, NICKEL UNDERPLATE

## 346/396 SERIES CARD EDGE CONNECTOR CONTACT CODE 555,556,558,559,560 DIMENSIONS

YOUR CONNECTION TO QUALITY & SERVICE

**EDAC INC** TORONTO, ONTARIO CANADA

THESE DRAWINGS AND SPECIFICATIONS ARE THE PROPERTY OF EDAC INC.,AND SHALL NOT BE REPRODUCED, OR COPIED OR USED AS THE BASIS FOR THE MANUFACTURE OR SALE OF APPARATUS WITHOUT WRITTEN PERMISSION.