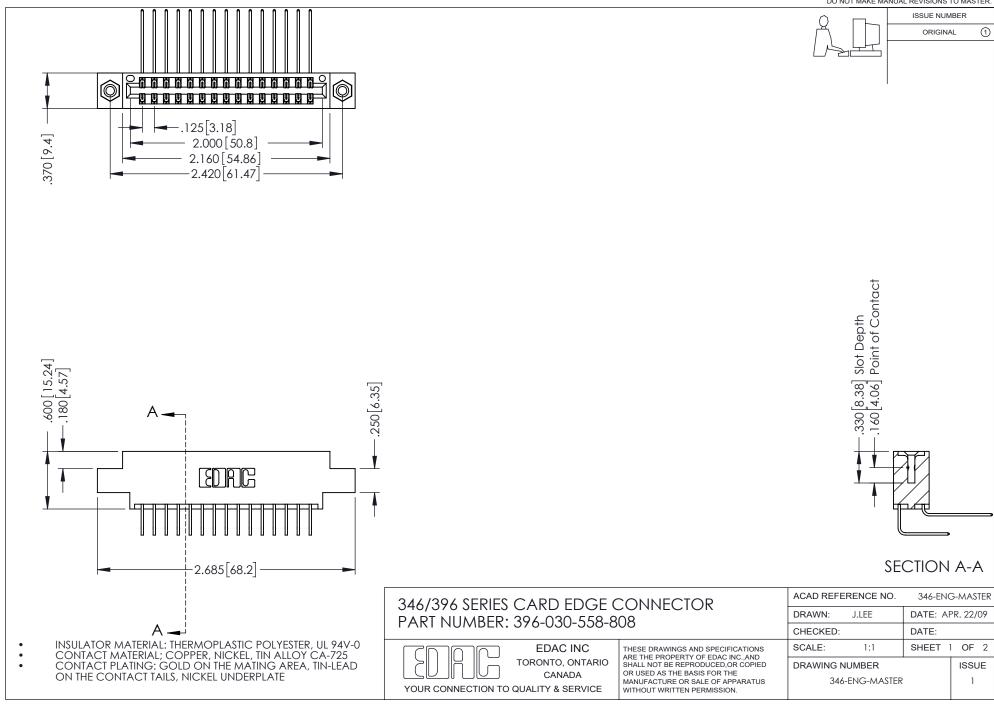

## **Contact Code 556**

INSULATOR MATERIAL: THERMOPLASTIC POLYESTER, UL 94V-0 CONTACT MATERIAL; COPPER, NICKEL, TIN ALLOY CA-725 CONTACT PLATING: GOLD ON THE MATING AREA, TIN-LEAD

ON THE CONTACT TAILS, NICKEL UNDERPLATE

## 346/396 SERIES CARD EDGE CONNECTOR CONTACT CODE 555,556,558,559,560 DIMENSIONS

YOUR CONNECTION TO QUALITY & SERVICE

**EDAC INC** TORONTO, ONTARIO CANADA

THESE DRAWINGS AND SPECIFICATIONS ARE THE PROPERTY OF EDAC INC.,AND SHALL NOT BE REPRODUCED, OR COPIED OR USED AS THE BASIS FOR THE MANUFACTURE OR SALE OF APPARATUS WITHOUT WRITTEN PERMISSION.