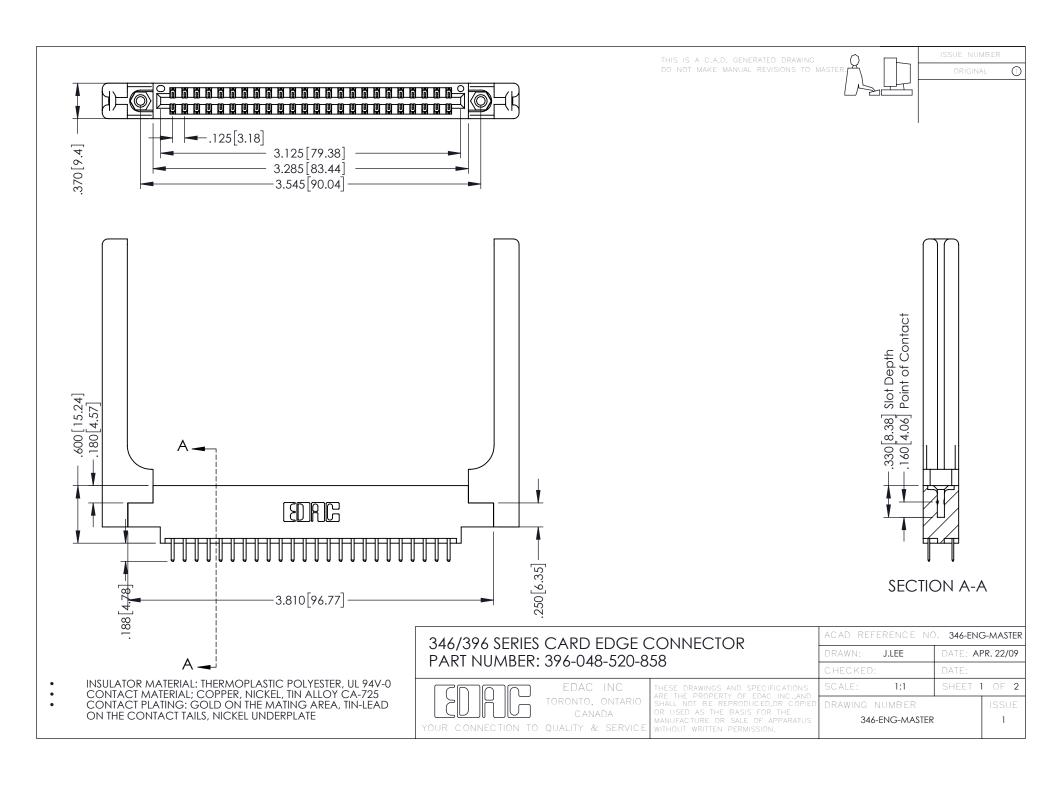

**Contact Code 555** 

**Contact Code 556** 

INSULATOR MATERIAL: THERMOPLASTIC POLYESTER, UL 94V-0 CONTACT MATERIAL; COPPER, NICKEL, TIN ALLOY CA-725

CONTACT PLATING: GOLD ON THE MATING AREA, TIN-LEAD ON THE CONTACT TAILS, NICKEL UNDERPLATE

## 346/396 SERIES CARD EDGE CONNECTOR CONTACT CODE 555,556,558,559,560 DIMENSIONS

YOUR CONNECTION TO QUALITY & SERVICE

|   | ACAD REFERENCE NO. 346-ENG-MASTER |                  |
|---|-----------------------------------|------------------|
|   | DRAWN: J.LEE                      | DATE: APR. 22/09 |
|   | CHECKED:                          | DATE:            |
|   | SCALE: 1:1                        | SHEET 2 OF 2     |
| D | DRAWING NUMBER                    | ISSUE            |