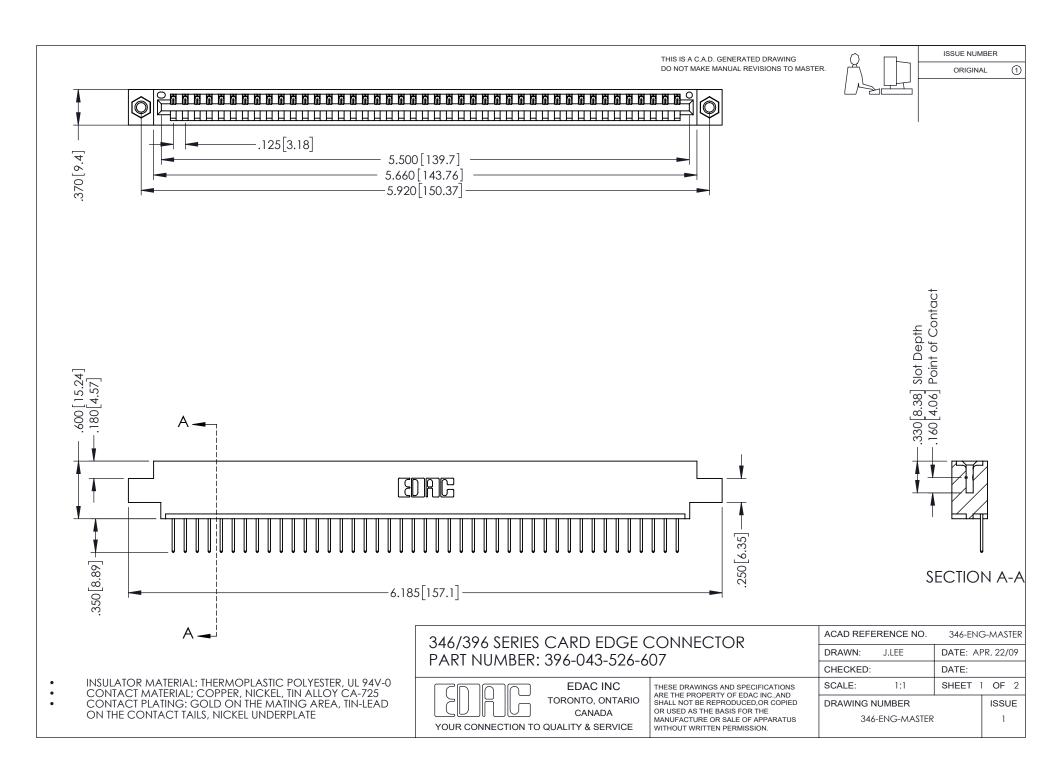

## **Contact Code 556**

INSULATOR MATERIAL: THERMOPLASTIC POLYESTER, UL 94V-0 CONTACT MATERIAL; COPPER, NICKEL, TIN ALLOY CA-725 CONTACT PLATING: GOLD ON THE MATING AREA, TIN-LEAD

ON THE CONTACT TAILS, NICKEL UNDERPLATE

## 346/396 SERIES CARD EDGE CONNECTOR CONTACT CODE 555,556,558,559,560 DIMENSIONS

YOUR CONNECTION TO QUALITY & SERVICE

**EDAC INC** TORONTO, ONTARIO CANADA

THESE DRAWINGS AND SPECIFICATIONS ARE THE PROPERTY OF EDAC INC.,AND SHALL NOT BE REPRODUCED, OR COPIED OR USED AS THE BASIS FOR THE MANUFACTURE OR SALE OF APPARATUS WITHOUT WRITTEN PERMISSION.