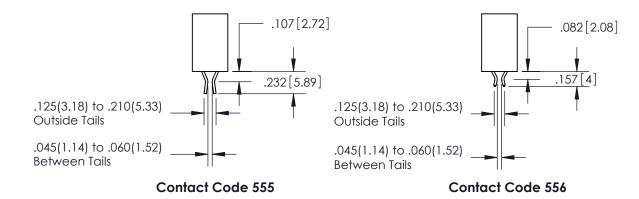

THIS IS A C.A.D. GENERATED DRAWING DO NOT MAKE MANUAL REVISIONS TO MASTER.

ISSUE NUMBER ORIGINAL

.160 4.06 POINT OF CONTACT .330[8.38] -.370[9.4] **CARD SLOT** 

<u>Contact Dimensions:</u> 556-Extender Board Bend (Code 520 Contacts) See Sheet 2 for Contact Code 555, 556, 558, 559, 560 Dimensions

| 345/395 SERIES CARD EDGE CONNECTOR          |
|---------------------------------------------|
| CONTACT CODE 555,556,558,559,560 DIMENSIONS |

YOUR CONNECTION TO QUALITY & SERVICE

**EDAC INC** TORONTO, ONTARIO CANADA