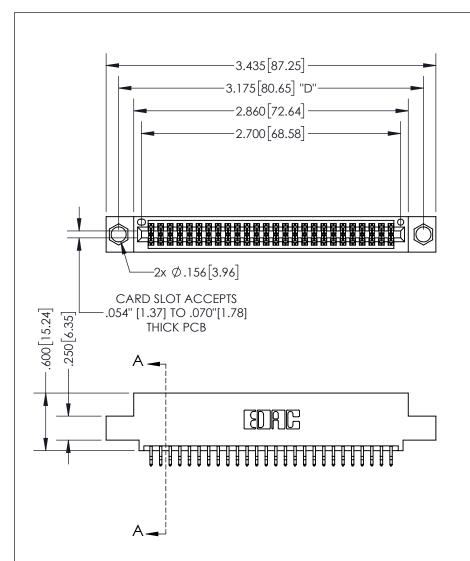

THIS IS A C.A.D. GENERATED DRAWING DO NOT MAKE MANUAL REVISIONS TO MASTER.

ISSUE NUMBER ORIGINAL

.160 4.06 POINT OF CONTACT .330[8.38] -.370[9.4] **CARD SLOT** 

<u>Contact Dimensions:</u> 556-Extender Board Bend (Code 520 Contacts) See Sheet 2 for Contact Code 555, 556, 558, 559, 560 Dimensions

INSULATOR MATERIAL: THERMOPLASTIC PBT, UL 94V-0 CONTACT MATERIAL; COPPER TIN ALLOY CONTACT PLATING: GOLD ON THE MATING AREA, TIN PLATING ON THE CONTACT TAILS, NICKEL UNDERPLATE

345/395 SERIES CARD EDGE CONNECTOR PART NUMBER: 395-052-556-504