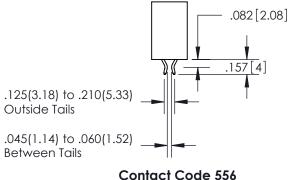

## 345/395 SERIES CARD EDGE CONNECTOR CONTACT CODE 555,556,558,559,560 DIMENSIONS

YOUR CONNECTION TO QUALITY & SERVICE

**EDAC INC** TORONTO, ONTARIO CANADA

THESE DRAWINGS AND SPECIFICATIONS ARE THE PROPERTY OF EDAC INC., AND SHALL NOT BE REPRODUCED, OR COPIED OR USED AS THE BASIS FOR THE MANUFACTURE OR SALE OF APPARATUS WITHOUT WRITTEN PERMISSION.

**Outside Tails** 

Between Tails

| <u>,</u> | THE THE THE THE     | 040 EI10 W/ OTEK |
|----------|---------------------|------------------|
|          | DRAWN: R.STA.MONICA | DATE:MAY.16/2017 |
|          | CHECKED:            | DATE:            |
|          | SCALE: 1:1          | SHEET 2 OF 2     |
|          | DRAWING NUMBER      | ISSUE            |
|          | 345-ENG-MASTER      | 1                |