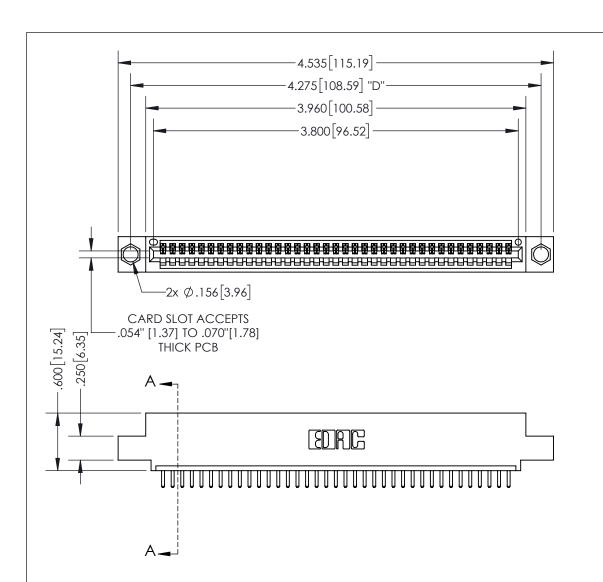

THIS IS A C.A.D. GENERATED DRAWING DO NOT MAKE MANUAL REVISIONS TO MASTER.

ISSUE NUMBER ORIGINAL

.160 4.06 POINT OF CONTACT .330[8.38] -.370[9.4] **CARD SLOT** 

**SECTION A-A** 

<u>Contact Dimensions:</u> 520-P.C. Tail .030x.018(0.76x0.46) - Tail LG=.175(4.45) .100 (2.54) Contact Spacing x .200 (5.08) Row Spacing

INSULATOR MATERIAL: THERMOPLASTIC PBT, UL 94V-0 CONTACT MATERIAL; COPPER TIN ALLOY CONTACT PLATING: GOLD ON THE MATING AREA, TIN PLATING ON THE CONTACT TAILS, NICKEL UNDERPLATE

345/395 SERIES CARD EDGE CONNECTOR PART NUMBER: 395-037-520-404

| ACAD REFERENCE NO.  | 345-ENG-MASTER   |
|---------------------|------------------|
| DRAWN: R.STA.MONICA | DATE:MAY.16/2017 |
| CHECKED:            | DATE:            |
| SCALE: 1:1          | SHEET 1 OF 2     |
| DRAWING NUMBER      | ISSUE            |
| 345-ENG-MASTER      | 1                |