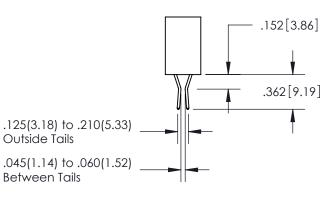

**Outside Tails** 

Between Tails

| <u>,</u> | THE THE THE THE     | 040 EI10 W/ OTEK |
|----------|---------------------|------------------|
|          | DRAWN: R.STA.MONICA | DATE:MAY.16/2017 |
|          | CHECKED:            | DATE:            |
|          | SCALE: 1:1          | SHEET 2 OF 2     |
|          | DRAWING NUMBER      | ISSUE            |
|          | 345-ENG-MASTER      | 1                |

## 345/395 SERIES CARD EDGE CONNECTOR CONTACT CODE 555,556,558,559,560 DIMENSIONS

YOUR CONNECTION TO QUALITY & SERVICE

**EDAC INC** TORONTO, ONTARIO CANADA

THESE DRAWINGS AND SPECIFICATIONS ARE THE PROPERTY OF EDAC INC., AND SHALL NOT BE REPRODUCED, OR COPIED OR USED AS THE BASIS FOR THE MANUFACTURE OR SALE OF APPARATUS WITHOUT WRITTEN PERMISSION.