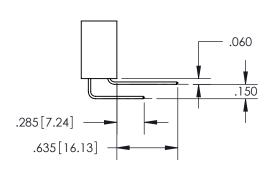

ISSUE NUMBER

ORIGINAL

1

.060 .200 .235 [5.97] .635 [16.13]

**Contact Code 558** 

**Contact Code 559** 

**Contact Code 560** 

ACAD REFERENCE NO

## 345/395 SERIES CARD EDGE CONNECTOR CONTACT CODE 555,556,558,559,560 DIMENSIONS

YOUR CONNECTION TO QUALITY & SERVICE

**EDAC INC** TORONTO, ONTARIO CANADA

THESE DRAWINGS AND SPECIFICATIONS ARE THE PROPERTY OF EDAC INC., AND SHALL NOT BE REPRODUCED, OR COPIED OR USED AS THE BASIS FOR THE MANUFACTURE OR SALE OF APPARATUS WITHOUT WRITTEN PERMISSION.