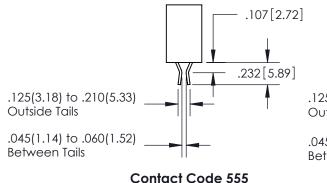

## 345/395 SERIES CARD EDGE CONNECTOR CONTACT CODE 555,556,558,559,560 DIMENSIONS

YOUR CONNECTION TO QUALITY & SERVICE

**EDAC INC** TORONTO, ONTARIO CANADA

THESE DRAWINGS AND SPECIFICATIONS ARE THE PROPERTY OF EDAC INC., AND SHALL NOT BE REPRODUCED, OR COPIED OR USED AS THE BASIS FOR THE MANUFACTURE OR SALE OF APPARATUS WITHOUT WRITTEN PERMISSION.

**Outside Tails** 

Between Tails

| <u>,</u> | THE THE THE THE     | 040 EI10 W/ OTEK |
|----------|---------------------|------------------|
|          | DRAWN: R.STA.MONICA | DATE:MAY.16/2017 |
|          | CHECKED:            | DATE:            |
|          | SCALE: 1:1          | SHEET 2 OF 2     |
|          | DRAWING NUMBER      | ISSUE            |
|          | 345-ENG-MASTER      | 1                |