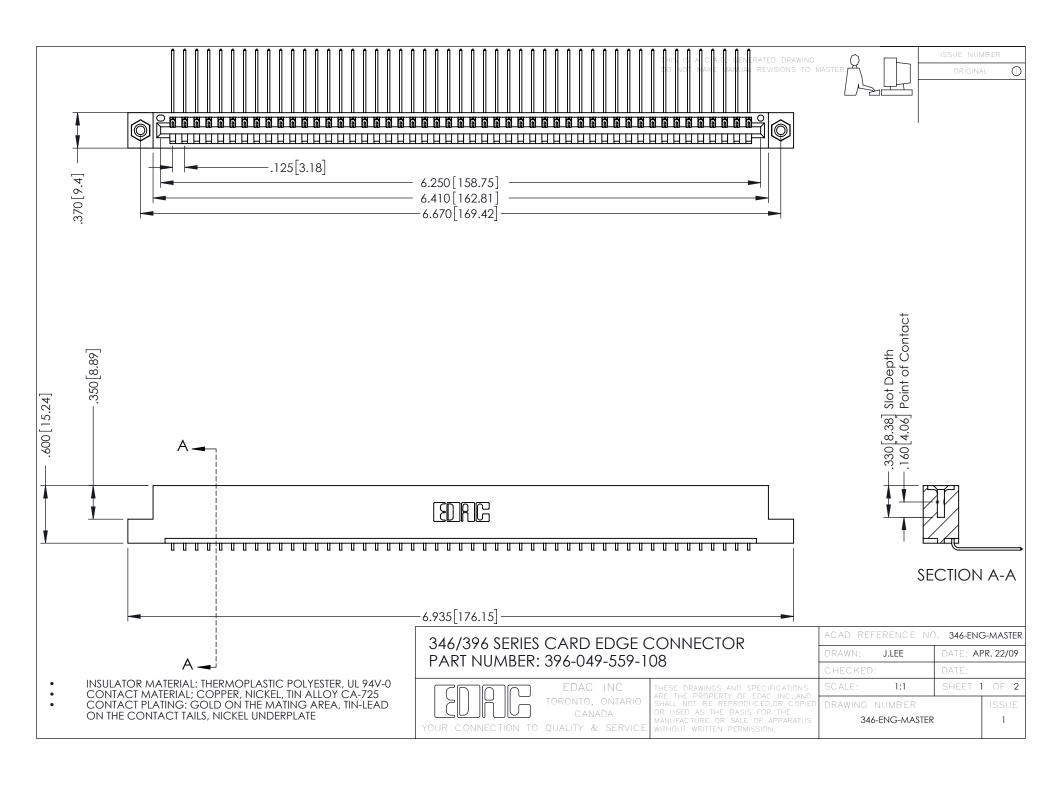

**Contact Code 555** 

**Contact Code 556** 

INSULATOR MATERIAL: THERMOPLASTIC POLYESTER, UL 94V-0 CONTACT MATERIAL; COPPER, NICKEL, TIN ALLOY CA-725

CONTACT PLATING: GOLD ON THE MATING AREA, TIN-LEAD ON THE CONTACT TAILS, NICKEL UNDERPLATE

## 346/396 SERIES CARD EDGE CONNECTOR CONTACT CODE 555,556,558,559,560 DIMENSIONS

YOUR CONNECTION TO QUALITY & SERVICE

|   | ACAD REFERENCE NO. 346-ENG-MASTER |                  |
|---|-----------------------------------|------------------|
|   | DRAWN: J.LEE                      | DATE: APR. 22/09 |
|   | CHECKED:                          | DATE:            |
|   | SCALE: 1:1                        | SHEET 2 OF 2     |
| D | DRAWING NUMBER                    | ISSUE            |