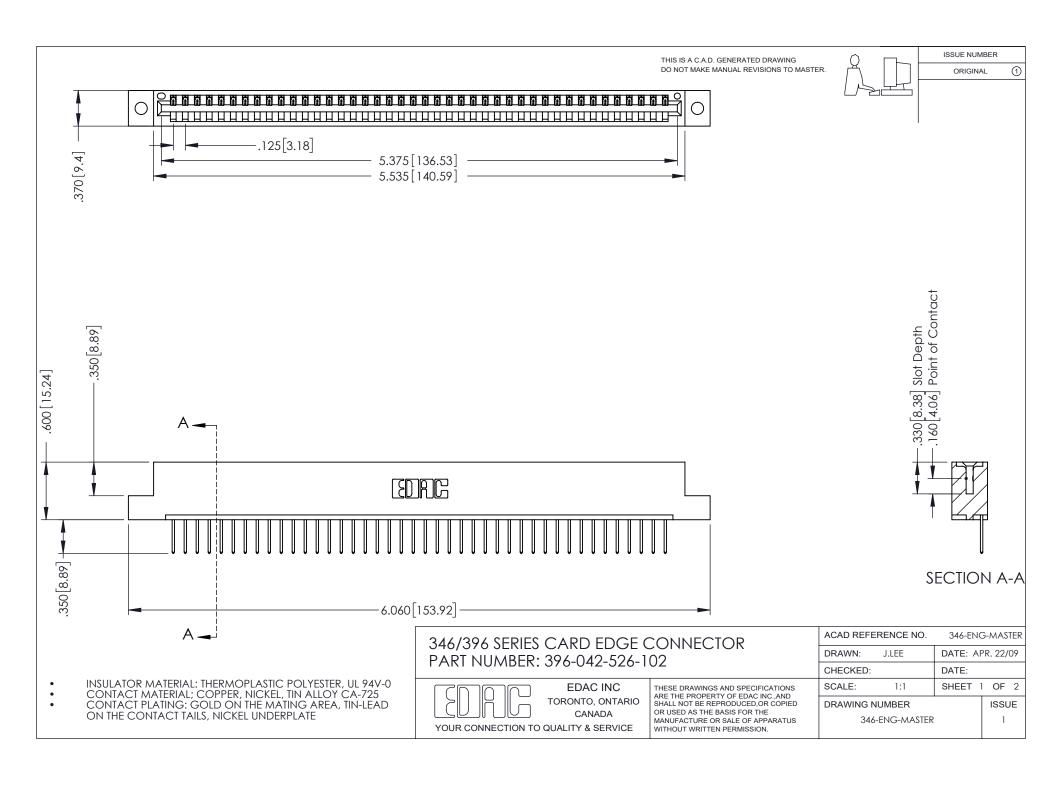

ISSUE NUMBER ORIGINAL 1

## **Contact Code 556**

INSULATOR MATERIAL: THERMOPLASTIC POLYESTER, UL 94V-0 CONTACT MATERIAL; COPPER, NICKEL, TIN ALLOY CA-725 CONTACT PLATING: GOLD ON THE MATING AREA, TIN-LEAD

ON THE CONTACT TAILS, NICKEL UNDERPLATE

## 346/396 SERIES CARD EDGE CONNECTOR CONTACT CODE 555,556,558,559,560 DIMENSIONS

YOUR CONNECTION TO QUALITY & SERVICE

**EDAC INC** TORONTO, ONTARIO CANADA

THESE DRAWINGS AND SPECIFICATIONS ARE THE PROPERTY OF EDAC INC.,AND SHALL NOT BE REPRODUCED, OR COPIED OR USED AS THE BASIS FOR THE MANUFACTURE OR SALE OF APPARATUS WITHOUT WRITTEN PERMISSION.