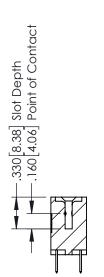

ULATOR MATERIAL: THERMOPLASTIC POLYESTER, UL 94V-0 CONTACT MATERIAL; COPPER, NICKEL, TIN ALLOY CA-725 CONTACT PLATING: GOLD ON THE MATING AREA, TIN-LEAD

ON THE CONTACT TAILS, NICKEL UNDERPLATE

346/396 SERIES CARD EDGE CONNECTOR PART NUMBER: 396-014-520-208

YOUR CONNECTION TO QUALITY & SERVICE

**EDAC INC** TORONTO, ONTARIO CANADA

ARE THE PROPERTY OF EDAC INC.,AND SHALL NOT BE REPRODUCED, OR COPIED OR USED AS THE BASIS FOR THE MANUFACTURE OR SALE OF APPARATUS WITHOUT WRITTEN PERMISSION.

THESE DRAWINGS AND SPECIFICATIONS

| ACAD REFERENCE NO. | 346-ENG-MASTER   |
|--------------------|------------------|
| DRAWN: J.LEE       | DATE: APR. 22/09 |
| CHECKED:           | DATE:            |
| SCALE: 1:1         | SHEET 1 OF 2     |
| DRAWING NUMBER     | ISSUE            |

346-ENG-MASTER



**SECTION A-A** 



ISSUE NUMBER ORIGINAL 1



## **Contact Code 555**

## **Contact Code 556**



INSULATOR MATERIAL: THERMOPLASTIC POLYESTER, UL 94V-0 CONTACT MATERIAL; COPPER, NICKEL, TIN ALLOY CA-725 CONTACT PLATING: GOLD ON THE MATING AREA, TIN-LEAD

ON THE CONTACT TAILS, NICKEL UNDERPLATE

## 346/396 SERIES CARD EDGE CONNECTOR CONTACT CODE 555,556,558,559,560 DIMENSIONS

YOUR CONNECTION TO QUALITY & SERVICE

**EDAC INC** TORONTO, ONTARIO CANADA

THESE DRAWINGS AND SPECIFICATIONS ARE THE PROPERTY OF EDAC INC.,AND SHALL NOT BE REPRODUCED, OR COPIED OR USED AS THE BASIS FOR THE MANUFACTURE OR SALE OF APPARATUS WITHOUT WRITTEN PERMISSION.

|   | ACAD REFERENCE NO. | 346-ENG-MASTER   |
|---|--------------------|------------------|
|   | DRAWN: J.LEE       | DATE: APR. 22/09 |
| ) | CHEC