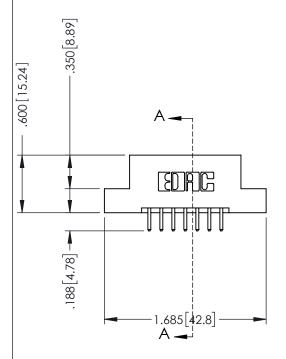

## **Contact Code 555**

## **Contact Code 556**

INSULATOR MATERIAL: THERMOPLASTIC POLYESTER, UL 94V-0 CONTACT MATERIAL; COPPER, NICKEL, TIN ALLOY CA-725 CONTACT PLATING: GOLD ON THE MATING AREA, TIN-LEAD

ON THE CONTACT TAILS, NICKEL UNDERPLATE

## 346/396 SERIES CARD EDGE CONNECTOR CONTACT CODE 555,556,558,559,560 DIMENSIONS

YOUR CONNECTION TO QUALITY & SERVICE

**EDAC INC** TORONTO, ONTARIO CANADA

THESE DRAWINGS AND SPECIFICATIONS ARE THE PROPERTY OF EDAC INC.,AND SHALL NOT BE REPRODUCED, OR COPIED OR USED AS THE BASIS FOR THE MANUFACTURE OR SALE OF APPARATUS WITHOUT WRITTEN PERMISSION.

|   | ACAD REFERENCE NO. | 346-ENG-MASTER   |
|---|--------------------|------------------|
|   | DRAWN: J.LEE       | DATE: APR. 22/09 |
| ) | CHECKED:           | DATE:            |
|   | SCALE: 1:1         | SHEET 2 OF 2     |
|   | DRAWING NUMBER     | ISSUE            |
|   | 346-ENG-MASTER     | 1                |