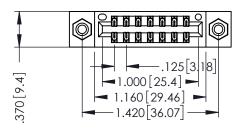

THIS IS A C.A.D. GENERATED DRAWING DO NOT MAKE MANUAL REVISIONS TO MASTER.

ISSUE NUMBER

ORIGINAL

1

INSULATOR MATERIAL: THERMOPLASTIC POLYESTER, UL 94V-0 CONTACT MATERIAL; COPPER, NICKEL, TIN ALLOY CA-725 CONTACT PLATING: GOLD ON THE MATING AREA, TIN-LEAD

ON THE CONTACT TAILS, NICKEL UNDERPLATE

346/396 SERIES CARD EDGE CONNECTOR PART NUMBER: 396-014-520-208

YOUR CONNECTION TO QUALITY & SERVICE

**EDAC INC** TORONTO, ONTARIO CANADA

ARE THE PROPERTY OF EDAC INC.,AND SHALL NOT BE REPRODUCED, OR COPIED OR USED AS THE BASIS FOR THE MANUFACTURE OR SALE OF APPARATUS WITHOUT WRITTEN PERMISSION.

THESE DRAWINGS AND SPECIFICATIONS

| ACAD REFERENCE NO. | 346-ENG-MASTER   |
|--------------------|------------------|
| DRAWN: J.LEE       | DATE: APR. 22/09 |
| CHECKED:           | DATE:            |
| SCALE: 1:1         | SHEET 1 OF 2     |
| DRAWING NUMBER     | ISSUE            |