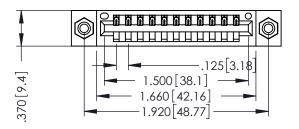

THIS IS A C.A.D. GENERATED DRAWING DO NOT MAKE MANUAL REVISIONS TO MASTER.

ISSUE NUMBER

ORIGINAL

1

INSULATOR MATERIAL: THERMOPLASTIC POLYESTER, UL 94V-0 CONTACT MATERIAL; COPPER, NICKEL, TIN ALLOY CA-725 CONTACT PLATING: GOLD ON THE MATING AREA, TIN-LEAD

ON THE CONTACT TAILS, NICKEL UNDERPLATE

346/396 SERIES CARD EDGE CONNECTOR PART NUMBER: 396-011-526-108

YOUR CONNECTION TO QUALITY & SERVICE

**EDAC INC** TORONTO, ONTARIO CANADA

THESE DRAWINGS AND SPECIFICATIONS ARE THE PROPERTY OF EDAC INC.,AND SHALL NOT BE REPRODUCED, OR COPIED OR USED AS THE BASIS FOR THE MANUFACTURE OR SALE OF APPARATUS WITHOUT WRITTEN PERMISSION.

| ACAD REFERENCE NO. |       | 346-ENG-MASTER |           |
|--------------------|-------|----------------|-----------|
| DRAWN:             | J.LEE | DATE: AF       | PR. 22/09 |
| CHECKED:           |       | DATE:          |           |
| SCALE:             | 1:1   | SHEET 1        | OF 2      |
| DRAWING N          | UMBER |                | ISSUE     |
| 0.44 5440 4440750  |       |                |           |