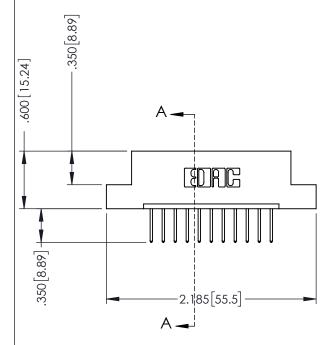

## **Contact Code 555**

## **Contact Code 556**

INSULATOR MATERIAL: THERMOPLASTIC POLYESTER, UL 94V-0 CONTACT MATERIAL; COPPER, NICKEL, TIN ALLOY CA-725 CONTACT PLATING: GOLD ON THE MATING AREA, TIN-LEAD

ON THE CONTACT TAILS, NICKEL UNDERPLATE

## 346/396 SERIES CARD EDGE CONNECTOR CONTACT CODE 555,556,558,559,560 DIMENSIONS

YOUR CONNECTION TO QUALITY & SERVICE

**EDAC INC** TORONTO, ONTARIO CANADA

THESE DRAWINGS AND SPECIFICATIONS ARE THE PROPERTY OF EDAC INC.,AND SHALL NOT BE REPRODUCED, OR COPIED OR USED AS THE BASIS FOR THE MANUFACTURE OR SALE OF APPARATUS WITHOUT WRITTEN PERMISSION.

|  | ACAD REFERENCE NO. | 346-ENG-MASTER   |  |
|--|--------------------|------------------|--|
|  | DRAWN: J.LEE       | DATE: APR. 22/09 |  |
|  | CHECKED:           | DATE:            |  |
|  | SCALE: 1:1         | SHEET 2 OF 2     |  |
|  | DRAWING NUMBER     | ISSUE            |  |
|  | 346-ENG-MASTER     | 1                |  |