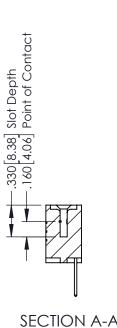

## **Contact Code 555**

## **Contact Code 556**

INSULATOR MATERIAL: THERMOPLASTIC POLYESTER, UL 94V-0 CONTACT MATERIAL; COPPER, NICKEL, TIN ALLOY CA-725 CONTACT PLATING: GOLD ON THE MATING AREA, TIN-LEAD

ON THE CONTACT TAILS, NICKEL UNDERPLATE

## 346/396 SERIES CARD EDGE CONNECTOR CONTACT CODE 555,556,558,559,560 DIMENSIONS

YOUR CONNECTION TO QUALITY & SERVICE

**EDAC INC** TORONTO, ONTARIO CANADA

THESE DRAWINGS AND SPECIFICATIONS ARE THE PROPERTY OF EDAC INC.,AND SHALL NOT BE REPRODUCED, OR COPIED OR USED AS THE BASIS FOR THE MANUFACTURE OR SALE OF APPARATUS WITHOUT WRITTEN PERMISSION.

|  | ACAD REFERENCE NO. | 346-ENG-MASTER   |  |
|--|--------------------|------------------|--|
|  | DRAWN: J.LEE       | DATE: APR. 22/09 |  |
|  | CHECKED:           | DATE:            |  |
|  | SCALE: 1:1         | SHEET 2 OF 2     |  |
|  | DRAWING NUMBER     | ISSUE            |  |
|  | 346-ENG-MASTER     | 1                |  |