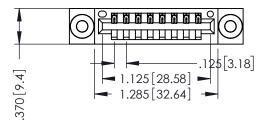

THIS IS A C.A.D. GENERATED DRAWING DO NOT MAKE MANUAL REVISIONS TO MASTER.

ISSUE NUMBER

ORIGINAL

1

INSULATOR MATERIAL: THERMOPLASTIC POLYESTER, UL 94V-0 CONTACT MATERIAL; COPPER, NICKEL, TIN ALLOY CA-725 CONTACT PLATING: GOLD ON THE MATING AREA, TIN-LEAD ON THE CONTACT TAILS, NICKEL UNDERPLATE

346/396 SERIES CARD EDGE CONNECTOR PART NUMBER: 396-008-522-603

YOUR CONNECTION TO QUALITY & SERVICE

**EDAC INC** TORONTO, ONTARIO CANADA

THESE DRAWINGS AND SPECIFICATIONS ARE THE PROPERTY OF EDAC INC., AND SHALL NOT BE REPRODUCED,OR COPIED OR USED AS THE BASIS FOR THE MANUFACTURE OR SALE OF APPARATUS WITHOUT WRITTEN PERMISSION.

|  | ACAD REFERENCE NO. |       | 346-ENG-MASTER |           |
|--|--------------------|-------|----------------|-----------|
|  | DRAWN:             | J.LEE | DATE: A        | PR. 22/09 |
|  | CHECKED:           |       | DATE:          |           |
|  | SCALE:             | 1:1   | SHEET          | OF 2      |
|  | DRAWING NUMBER     |       |                | ISSUE     |
|  | 346-ENG-MASTER     |       |                | 1         |