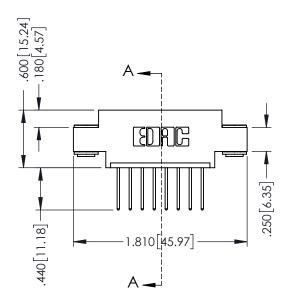

.330 [8.38] Slot Depth .160 [4.06] Point of Contact

SECTION A-A

ISSUE NUMBER ORIGINAL 1

## **Contact Code 555**

## **Contact Code 556**

INSULATOR MATERIAL: THERMOPLASTIC POLYESTER, UL 94V-0 CONTACT MATERIAL; COPPER, NICKEL, TIN ALLOY CA-725 CONTACT PLATING: GOLD ON THE MATING AREA, TIN-LEAD

ON THE CONTACT TAILS, NICKEL UNDERPLATE

## 346/396 SERIES CARD EDGE CONNECTOR CONTACT CODE 555,556,558,559,560 DIMENSIONS

YOUR CONNECTION TO QUALITY & SERVICE

**EDAC INC** TORONTO, ONTARIO CANADA

THESE DRAWINGS AND SPECIFICATIONS ARE THE PROPERTY OF EDAC INC.,AND SHALL NOT BE REPRODUCED, OR COPIED OR USED AS THE BASIS FOR THE MANUFACTURE OR SALE OF APPARATUS WITHOUT WRITTEN PERMISSION.

|   | ACAD REFERENCE NO. | 346-ENG-MASTER   |  |
|---|--------------------|------------------|--|
|   | DRAWN: J.LEE       | DATE: APR. 22/09 |  |
| • | CHECKED:           | DATE:            |  |
|   | SCALE: 1:1         | SHEET 2 OF 2     |  |
|   | DRAWING NUMBER     | ISSUE            |  |
|   | 346-ENG-MASTER     | 1                |  |