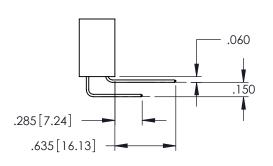

**Contact Code 558** 

Contact Code 559

Contact Code 560

INSULATOR MATERIAL: THERMOPLASTIC POLYESTER, UL 94V-0

DAP MATERIAL AVAILABLE UPON REQUEST

CONTACT MATERIAL; COPPER ALLOY CONTACT PLATING: GOLD ON THE MATING AREA, TIN PLATING ON THE CONTACT TAILS, NICKEL UNDERPLATE

345/395 SERIES CARD EDGE CONNECTOR CONTACT CODE 555,556,558,559,560 DIMENSIONS

YOUR CONNECTION TO QUALITY & SERVICE

ACAD REFERENCE NO. 345-ENG-MASTER DATE:MAY.16/2017 DRAWN: R.STA.MONICA 1:1 SHEET 2 OF 2