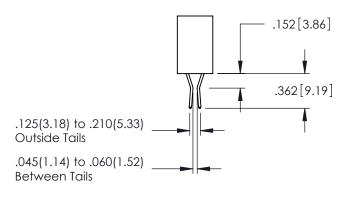

Contact Dimensions:
556-Extender Board Bend (Code 520 Contacts)
See Sheet 2 for Contact Code 555, 556, 558, 559, 560 Dimensions

THIS IS A C.A.D. GENERATED DRAWING DO NOT MAKE MANUAL REVISIONS TO MASTI

BOUL NUMBER

345/395 SERIES CARD EDGE CONNECTOR CONTACT CODE 555,556,558,559,560 DIMENSIONS

YOUR CONNECTION TO QUALITY & SERVICE

ACAD REFERENCE NO. 345-ENG-MASTER DATE:MAY.16/2017 DRAWN: R.STA.MONICA 1:1 SHEET 2 OF 2