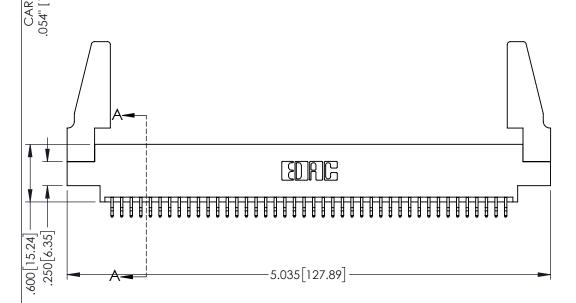

Contact Dimensions:
556-Extender Board Bend (Code 520 Contacts)
See Sheet 2 for Contact Code 555, 556, 558, 559, 560 Dimensions

THIS IS A C.A.D. GENERATED DRAWING DO NOT MAKE MANUAL REVISIONS TO MASTI

BOUL NUMBER

ORIGINAL

1

.330[8.38] CARD SLOT -.160[4.06] POINT OF CONTACT

SECTION A-A

- INSULATOR MATERIAL: THERMOPLASTIC PBT BLACK, UL 94V-0
- CONTACT MATERIAL; COPPER TIN ALLOY
   CONTACT PLATING: GOLD ON THE MATING AREA, TIN PLATING ON THE CONTACT TAILS, NICKEL UNDERPLATE