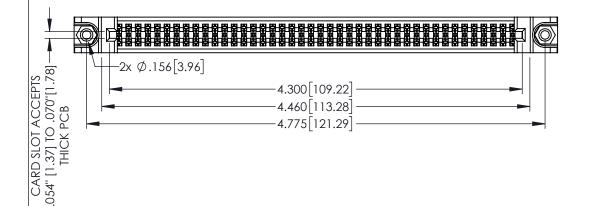

| 345/395 SERIES CARD EDGE CONNECTOR |
|------------------------------------|
| PART NUMBER: 395-084-556-888       |

EDAC INC TORONTO, ONTARIO CANADA

YOUR CONNECTION TO QUALITY & SERVICE

| THESE DRAWINGS AND SPECIFICATIONS ARE THE PROPERTY OF EDAC INC.,AND |
|---------------------------------------------------------------------|
| SHALL NOT BE REPRODUCED,OR COPIED                                   |
| OR USED AS THE BASIS FOR THE                                        |
| MANUFACTURE OR SALE OF APPARATUS                                    |
| WITHOUT WRITTEN PERMISSION.                                         |
|                                                                     |

| ACAD REFERENCE NO   | . 345-ENG-MASTER |
|---------------------|------------------|
| DRAWN: R.STA.MONICA | DATE:MAY.16/2017 |
| CHECKED:            | DATE:            |
| SCALE: 1:1          | SHEET 1 OF 2     |
| DRAWING NUMBER      | ISSUE            |
| 345-ENG-MASTER      | 1                |