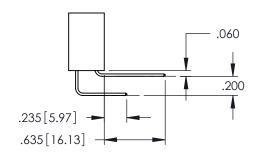

SECTION A-A

**Contact Code 558** 

Contact Code 559

Contact Code 560

- INSULATOR MATERIAL: THERMOPLASTIC POLYESTER, UL 94V-0 DAP MATERIAL AVAILABLE UPON REQUEST

CONTACT MATERIAL; COPPER ALLOY CONTACT PLATING: GOLD ON THE MATING AREA, TIN PLATING ON THE CONTACT TAILS, NICKEL UNDERPLATE

## 345/395 SERIES CARD EDGE CONNECTOR CONTACT CODE 555,556,558,559,560 DIMENSIONS

YOUR CONNECTION TO QUALITY & SERVICE

ACAD REFERENCE NO. 345-ENG-MASTER DATE:MAY.16/2017 DRAWN: R.STA.MONICA 1:1 SHEET 2 OF 2 345-ENG-MASTER