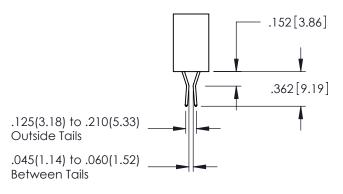

SECTION A-A

**Contact Code 558** 

Contact Code 559

Contact Code 560

- INSULATOR MATERIAL: THERMOPLASTIC POLYESTER, UL 94V-0 DAP MATERIAL AVAILABLE UPON REQUEST

CONTACT MATERIAL; COPPER ALLOY CONTACT PLATING: GOLD ON THE MATING AREA, TIN PLATING ON THE CONTACT TAILS, NICKEL UNDERPLATE

## 345/395 SERIES CARD EDGE CONNECTOR CONTACT CODE 555,556,558,559,560 DIMENSIONS

YOUR CONNECTION TO QUALITY & SERVICE

ACAD REFERENCE NO. 345-ENG-MASTER DATE:MAY.16/2017 DRAWN: R.STA.MONICA 1:1 SHEET 2 OF 2 345-ENG-MASTER