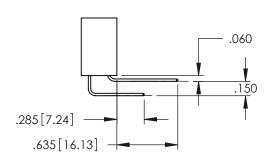

SECTION A-A

**Contact Code 558** 

Contact Code 559

Contact Code 560

- INSULATOR MATERIAL: THERMOPLASTIC POLYESTER, UL 94V-0 DAP MATERIAL AVAILABLE UPON REQUEST

CONTACT MATERIAL; COPPER ALLOY CONTACT PLATING: GOLD ON THE MATING AREA, TIN PLATING ON THE CONTACT TAILS, NICKEL UNDERPLATE

## 345/395 SERIES CARD EDGE CONNECTOR CONTACT CODE 555,556,558,559,560 DIMENSIONS

YOUR CONNECTION TO QUALITY & SERVICE

ACAD REFERENCE NO. 345-ENG-MASTER DATE:MAY.16/2017 DRAWN: R.STA.MONICA 1:1 SHEET 2 OF 2 345-ENG-MASTER