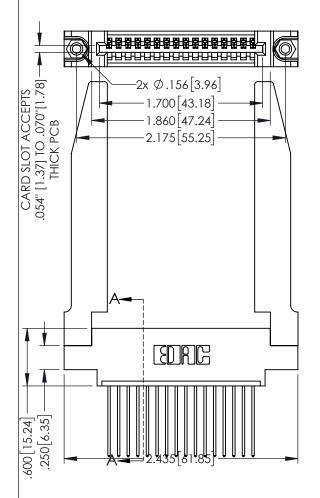

Contact Dimensions: 541-Wire Wrap .025 Sq.(0.64 Sq.) - Tail LG=.750(19.05) .100 (2.54) Contact Spacing x .200 (5.08) Row Spacing

THIS IS A C.A.D. GENERATED DRAWING DO NOT MAKE MANUAL REVISIONS TO MAST

SSUE NUMBER

1

ORIGINAL

.160[4.06] POINT OF CONTACT

.150 [3.81]

-.330[8.38] CARD SLOT

INSULATOR MATERIAL: THERMOPLASTIC PBT BLACK, UL 94V-0

 CONTACT MATERIAL; COPPER TIN ALLOY
 CONTACT PLATING: GOLD ON THE MATING AREA, TIN PLATING ON THE CONTACT TAILS, NICKEL UNDERPLATE

| 345/395 SERIES CARD EDGE CONNECTOR |
|------------------------------------|
| PART NUMBER: 395-016-541-678       |

TORONTO, ONTARIO CANADA

YOUR CONNECTION TO QUALITY & SERVICE

| THESE DRAWINGS AND SPECIFICATIONS ARE THE PROPERTY OF EDAC INC.,AND |
|---------------------------------------------------------------------|
| SHALL NOT BE REPRODUCED,OR COPIED                                   |
| OR USED AS THE BASIS FOR THE                                        |
| MANUFACTURE OR SALE OF APPARATUS                                    |
| WITHOUT WRITTEN PERMISSION.                                         |

| OLOHOIT/T/                           |         |       |  |  |
|--------------------------------------|---------|-------|--|--|
| ACAD REFERENCE NO. 345-ENG-MASTER    |         |       |  |  |
| DRAWN: R.STA.MONICA DATE:MAY.16/2017 |         |       |  |  |
| CHECKED:                             | DATE:   |       |  |  |
| SCALE: 1:1                           | SHEET 1 | OF 2  |  |  |
| DRAWING NUMBER                       |         | ISSUE |  |  |
| 345-ENG-MASTER                       |         | 1     |  |  |