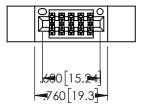

<u>Contact Dimensions:</u>
544-Wire Wrap .050x.025(1.27x0.64) - Tail LG=.750(19.05)
.100 (2.54) Contact Spacing x .200 (5.08) Row Spacing

..330[8.38] CARD SLOT .160[4.06] POINT OF CONTACT

1

- INSULATOR MATERIAL: THERMOPLASTIC PBT BLACK, UL 94V-0
- CONTACT MATERIAL; COPPER TIN ALLOY CONTACT PLATING: GOLD ON THE MATING AREA, TIN PLATING ON THE CONTACT TAILS, NICKEL UNDERPLATE