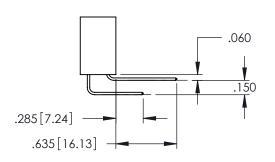

345-ENG-MASTER

**Contact Code 558** 

Contact Code 559

Contact Code 560

INSULATOR MATERIAL: THERMOPLASTIC POLYESTER, UL 94V-0 DAP MATERIAL AVAILABLE UPON REQUEST

CONTACT MATERIAL; COPPER ALLOY CONTACT PLATING: GOLD ON THE MATING AREA, TIN PLATING ON THE CONTACT TAILS, NICKEL UNDERPLATE