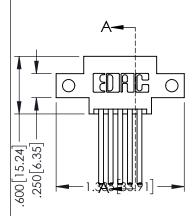

| SECTION A-A |                     |                  |  |  |
|-------------|---------------------|------------------|--|--|
|             | ACAD REFERENCE NO   | . 345-ENG-MASTER |  |  |
|             | DRAWN: R.STA.MONICA | DATE:MAY.16/2017 |  |  |
|             | CHECKED:            | DATE:            |  |  |
|             | SCALE: 1:1          | SHEET 1 OF 2     |  |  |
| 0           | DRAWING NUMBER      | ISSUE            |  |  |