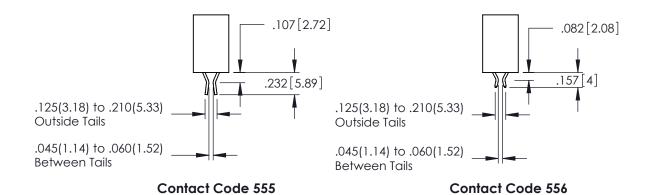

345-ENG-MASTER

**Contact Code 558** 

Contact Code 559

Contact Code 560

INSULATOR MATERIAL: THERMOPLASTIC POLYESTER, UL 94V-0 DAP MATERIAL AVAILABLE UPON REQUEST

CONTACT MATERIAL; COPPER ALLOY CONTACT PLATING: GOLD ON THE MATING AREA, TIN PLATING ON THE CONTACT TAILS, NICKEL UNDERPLATE