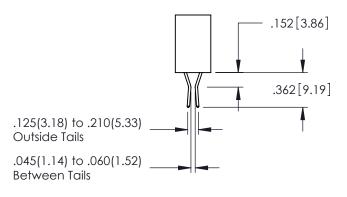

345-ENG-MASTER

**Contact Code 558** 

Contact Code 559

Contact Code 560

INSULATOR MATERIAL: THERMOPLASTIC POLYESTER, UL 94V-0 DAP MATERIAL AVAILABLE UPON REQUEST

CONTACT MATERIAL; COPPER ALLOY CONTACT PLATING: GOLD ON THE MATING AREA, TIN PLATING ON THE CONTACT TAILS, NICKEL UNDERPLATE