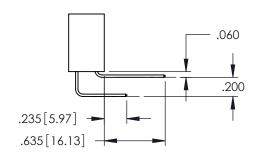

345-ENG-MASTER

**Contact Code 558** 

Contact Code 559

Contact Code 560

INSULATOR MATERIAL: THERMOPLASTIC POLYESTER, UL 94V-0 DAP MATERIAL AVAILABLE UPON REQUEST

CONTACT MATERIAL; COPPER ALLOY CONTACT PLATING: GOLD ON THE MATING AREA, TIN PLATING ON THE CONTACT TAILS, NICKEL UNDERPLATE