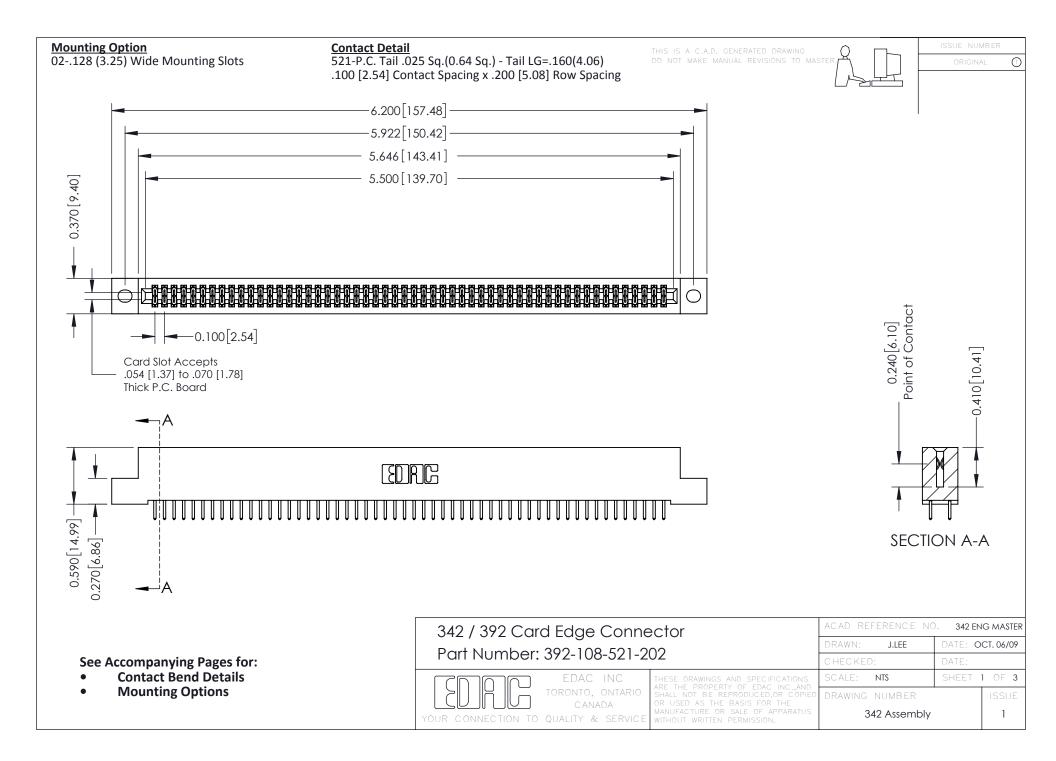

THIS IS A C.A.D. GENERATED DRAWING DO NOT MAKE MANUAL REVISIONS TO MASTER. ISSUE NUMBER

ORIGINAL

1



| 342 / 392 Series Card Edge Connector<br>Contact Bend Detail |                                                                                                                                                                                                  | ACAD REFERENCE NO. 342 ENG MASTER |             |                  |        |
|-------------------------------------------------------------|--------------------------------------------------------------------------------------------------------------------------------------------------------------------------------------------------|-----------------------------------|-------------|------------------|--------|
|