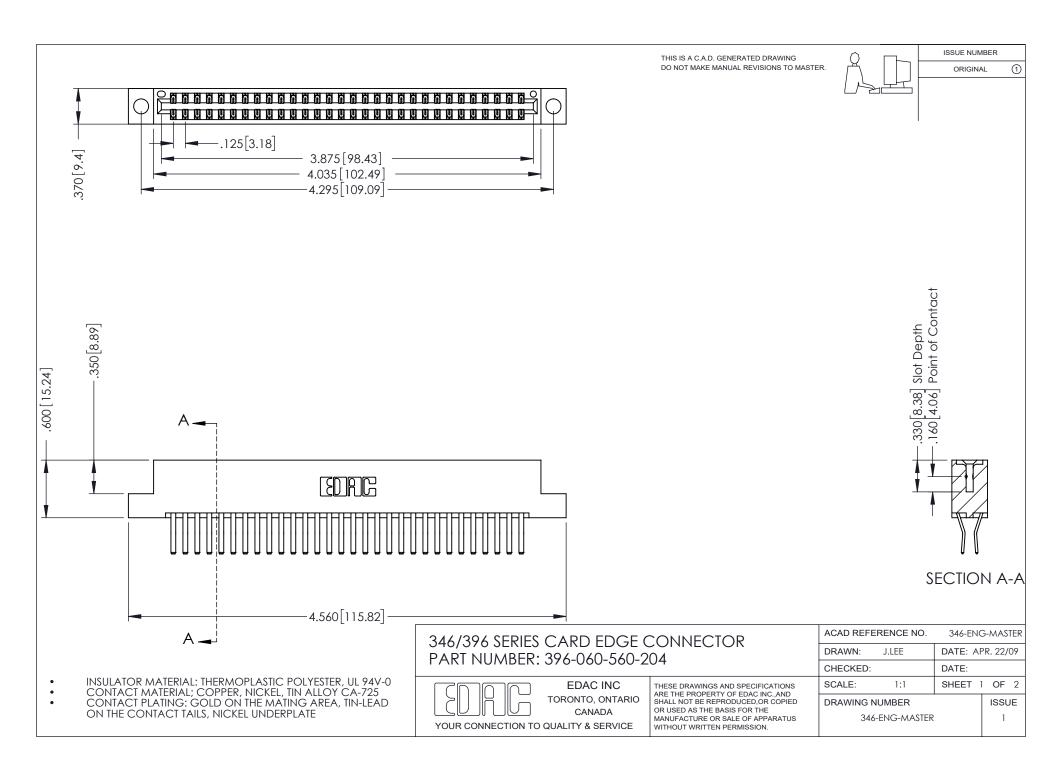

ISSUE NUMBER ORIGINAL

1

**Contact Code 555** 

**Contact Code 556** 

INSULATOR MATERIAL: THERMOPLASTIC POLYESTER, UL 94V-0 CONTACT MATERIAL; COPPER, NICKEL, TIN ALLOY CA-725 CONTACT PLATING: GOLD ON THE MATING AREA, TIN-LEAD

ON THE CONTACT TAILS, NICKEL UNDERPLATE

## 346/396 SERIES CARD EDGE CONNECTOR CONTACT CODE 555,556,558,559,560 DIMENSIONS

YOUR CONNECTION TO QUALITY & SERVICE

**EDAC INC** TORONTO, ONTARIO CANADA

THESE DRAWINGS AND SPECIFICATIONS ARE THE PROPERTY OF EDAC INC.,AND SHALL NOT BE REPRODUCED, OR COPIED OR USED AS THE BASIS FOR THE MANUFACTURE OR SALE OF APPARATUS WITHOUT WRITTEN PERMISSION.