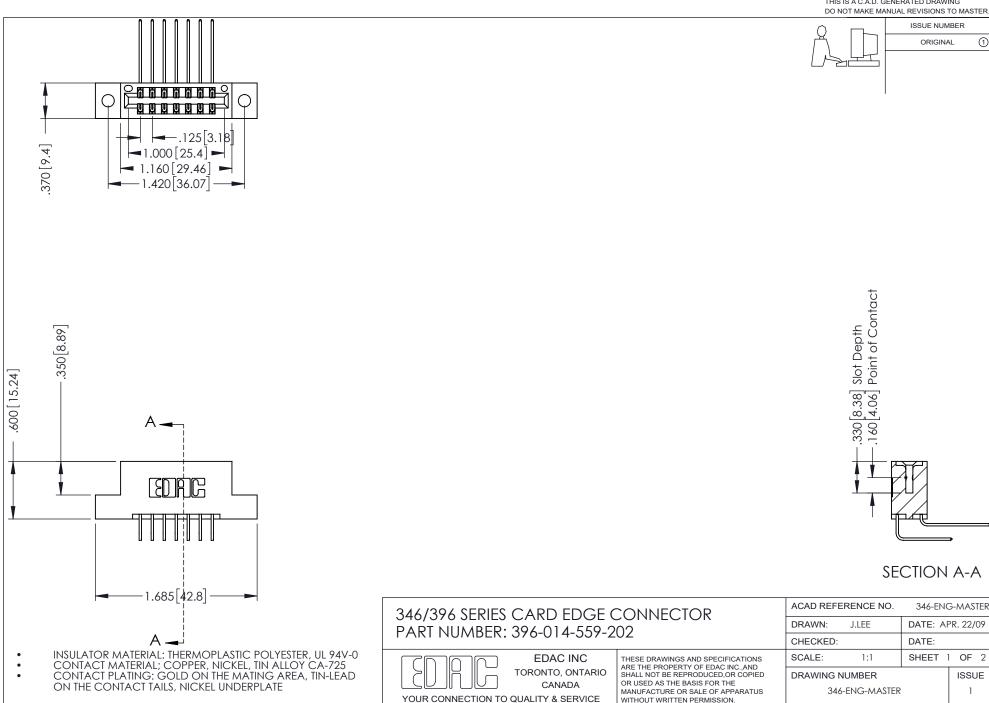

## **Contact Code 556**

INSULATOR MATERIAL: THERMOPLASTIC POLYESTER, UL 94V-0 CONTACT MATERIAL; COPPER, NICKEL, TIN ALLOY CA-725 CONTACT PLATING: GOLD ON THE MATING AREA, TIN-LEAD

ON THE CONTACT TAILS, NICKEL UNDERPLATE

## 346/396 SERIES CARD EDGE CONNECTOR CONTACT CODE 555,556,558,559,560 DIMENSIONS

YOUR CONNECTION TO QUALITY & SERVICE

**EDAC INC** TORONTO, ONTARIO CANADA

THESE DRAWINGS AND SPECIFICATIONS ARE THE PROPERTY OF EDAC INC.,AND SHALL NOT BE REPRODUCED, OR COPIED OR USED AS THE BASIS FOR THE MANUFACTURE OR SALE OF APPARATUS WITHOUT WRITTEN PERMISSION.