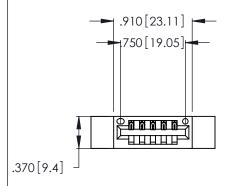

<u>Contact Dimensions:</u>
522-P.C. Tail .025 Sq. (0.64 Sq.) - Tail LG. =.440 (11.18)
.125 (3.18) Contact Spacing x .250 (6.35) Row Spacing

- INSULATOR MATERIAL: THERMOPLASTIC POLYESTER, UL 94V-0 CONTACT MATERIAL; COPPER, NICKEL, TIN ALLOY CA-725
- CONTACT PLATING: GOLD ON THE MATING AREA, TIN-LEAD ON THE CONTACT TAILS, NICKEL UNDERPLATE

346/396 SERIES CARD EDGE CONNECTOR PART NUMBER: 396-005-522-112

**EDAC INC** TORONTO, ONTARIO CANADA

THESE DRAWINGS AND SPECIFICATIONS ARE THE PROPERTY OF EDAC INC., AND SHALL NOT BE REPRODUCED, OR COPIED OR USED AS THE BASIS FOR THE MANUFACTURE OR SALE OF APPARATUS WITHOUT WRITTEN PERMISSION.