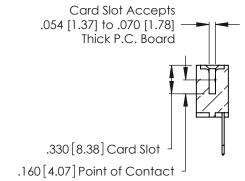

THIS IS A C.A.D. GENERATED DRAWING DO NOT MAKE MANUAL REVISIONS TO MASTER.

Contact Code 556

ISSUE NUMBER

ORIGINAL

1

**Contact Code 555** 

.165 [4.19] .045(1.14) to .060(1.52) Between Tails .375 [9.54] .125(3.18) to .210(5.33) Outside Tails